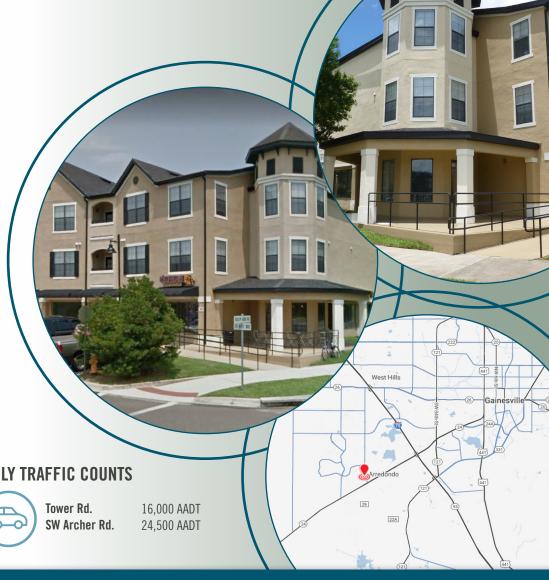

# PARK LANE

5750 SW 75th Court | Gainesville, FL 32608

### PROPERTY HIGHLIGHTS

- 800 SF 2,417 SF Available for Lease
- A master-planned, mixed-use development with 225 apartment units & 10,188 SF of ground floor retail space
- Located just 5 miles from University of Florida with an enrollment of 35,491 students
- Situated near the lighted intersection of Tower Rd. (16,000 VPD) & SW Archer Rd. (24,500 VPD)
- Nearby retailers include: Publix, UF Health Emergency Center, and CVS Pharmacy

#### DAILY TRAFFIC COUNTS

**CARRIE SMITH** MANAGING DIRECTOR © 904.271.4122

© Carrie.Smith@FranklinSt.com

RICKY OSTROFSKY **SENIOR ASSOCIATE** © 904.899.0315

⊠ Ricky.Ostrofsky@FranklinSt.com

**KYLE FISHER ASSOCIATE** © 904.364.0952