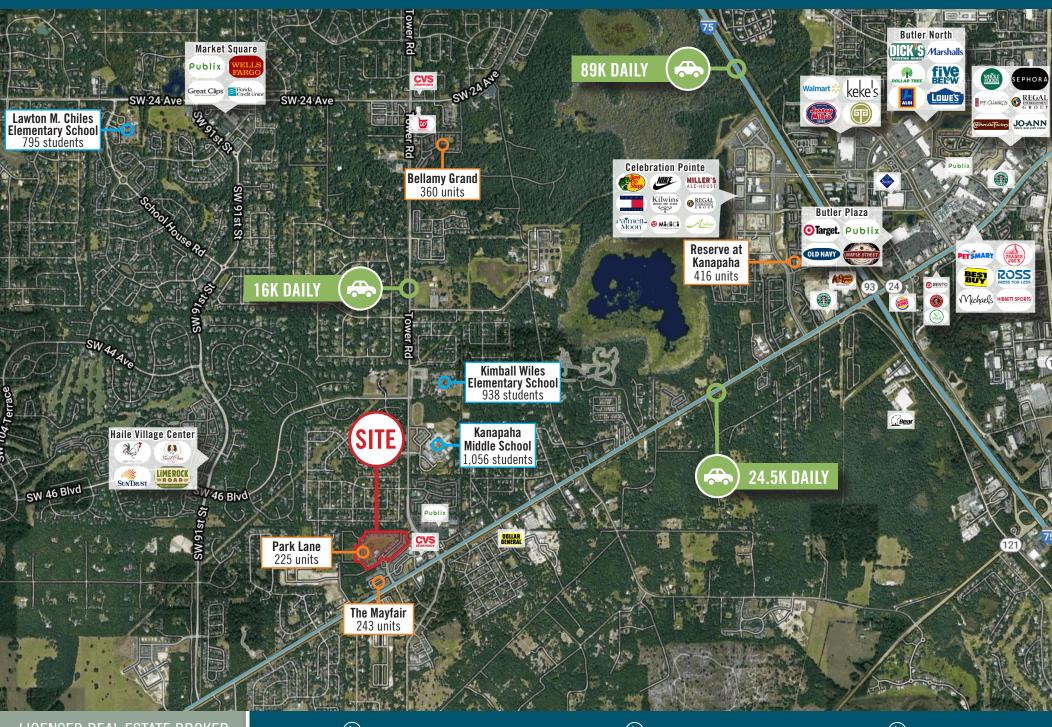

### PROPERTY HIGHLIGHTS

- 800 SF 2,417 SF Available for Lease
- A master-planned, mixed-use development with 225 apartment units & 10,188 SF of ground floor retail space
- Located just 5 miles from University of Florida with an enrollment of 35,491 students
- Situated near the lighted intersection of Tower Rd. (16,000 VPD) & SW Archer Rd. (24,500 VPD)
- Nearby retailers include: Publix, UF Health Emergency Center, and CVS Pharmacy