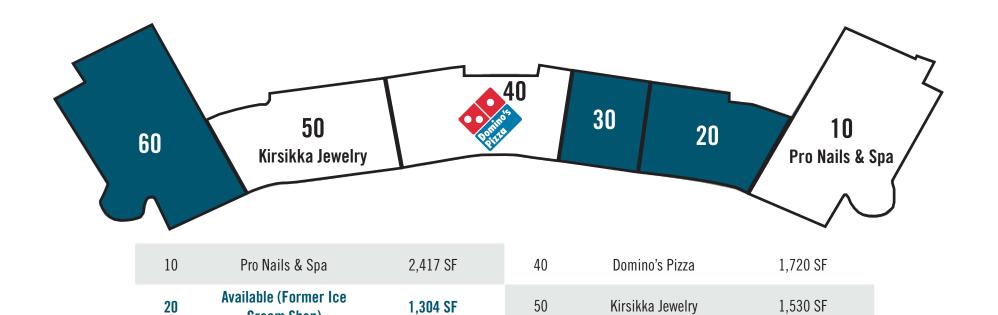

### PROPERTY HIGHLIGHTS

- 800 SF 2,417 SF Available for Lease
- A master-planned, mixed-use development with 225 apartment units & 10,188 SF of ground floor retail space
- Located just 5 miles from University of Florida with an enrollment of 35,491 students
- Situated near the lighted intersection of Tower Rd. (16,000 VPD) & SW Archer Rd. (24,500 VPD)
- Nearby retailers include: Publix, UF Health Emergency Center, and CVS Pharmacy

Kyle.Fisher@FranklinSt.com

#TogetherOneTeam

30

800 SF

60

2,417 SF

**Cream Shop)** 

**Available (Former Deli)** 

**Available** 

(Former Coffee Shop)

LICENSED REAL ESTATE BROKER FranklinSt.com

**CARRIE SMITH** ( 904.27 1.4122 MANAGING DIRECTOR ( Carrie.Smith@FranklinSt.com

SENIOR ASSOCIATE

904.899.0315 Ricky.Ostrofsky@FranklinSt.com