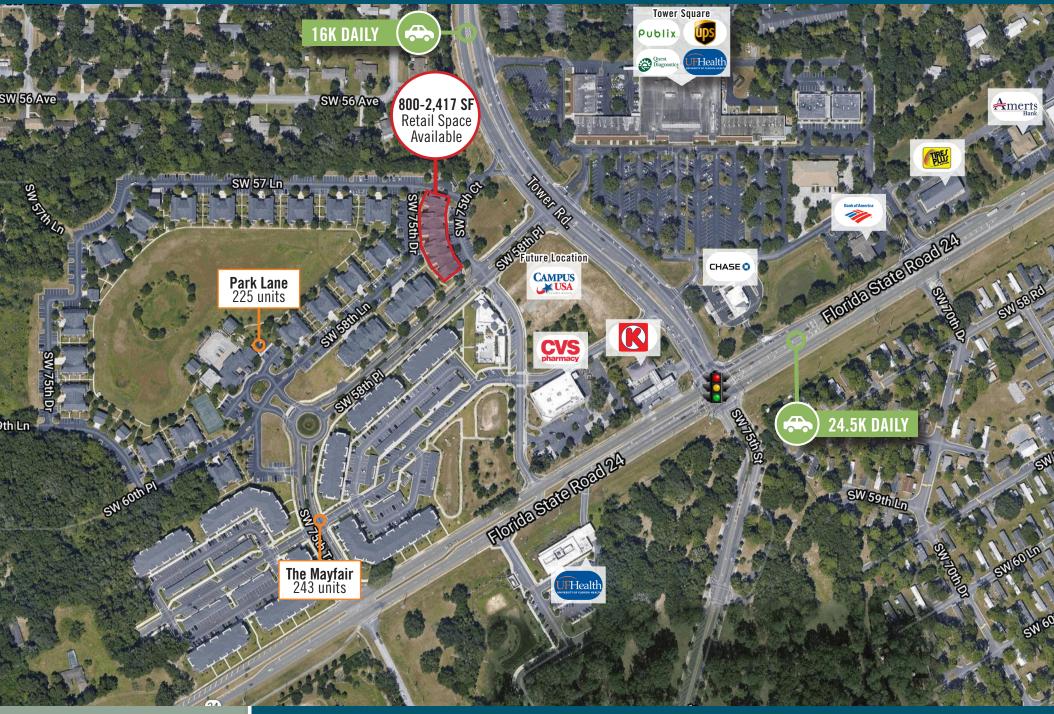

### PROPERTY HIGHLIGHTS

- 800 SF 2,417 SF Available for Lease
- A master-planned, mixed-use development with 225 apartment units & 10,188 SF of ground floor retail space
- Located just 5 miles from University of Florida with an enrollment of 35,491 students
- Situated near the lighted intersection of Tower Rd. (16,000 VPD) & SW Archer Rd. (24,500 VPD)
- Nearby retailers include: Publix, UF Health Emergency Center, and CVS Pharmacy