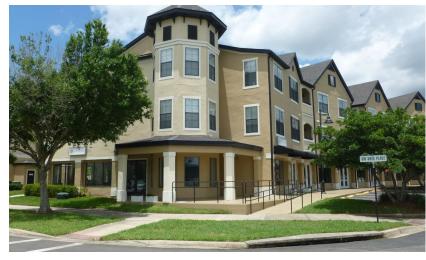

# PARK LANE

5750 SW 75th Court | Gainesville, FL 32608

## RETAIL SPACE FOR LEASE

### PROPERTY HIGHLIGHTS

- 800 SF 2,417 SF Available for Lease
- A master-planned, mixed-use development with 225 apartment units & 10,188 SF of ground floor retail space
- Located just 5 miles from University of Florida with an enrollment of 35,491 students
- Situated near the lighted intersection of Tower Rd. (16,000 VPD) & SW Archer Rd. (24,500 VPD)
- Nearby retailers include: Publix, UF Health Emergency Center, and CVS Pharmacy