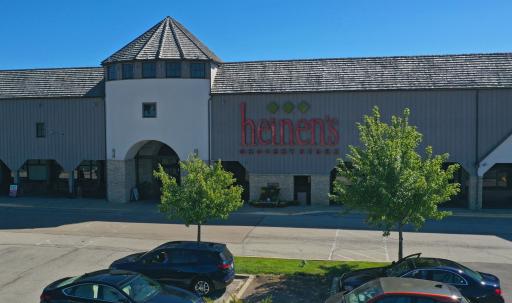

## **Property Overview**

Up to 6,829 SF available for lease at Bannockburn Green, a grocery anchored center in north suburban Bannockburn. The Heinen's anchored center is well located at the southeast corner of the signalized intersection at Half Day Road (Route-22) and Waukegan Road, which border the affluent communities of Deerfield, Lake Forest, Bannockburn and Highland Park. Bannockburn Green presents an opportunity to join Heinen's, McDonald's, Newport Coffee, Mattress Firm, Jersey Mike's, and Sports Clips, among several others. The property features a captive audience located within two (2) miles of both Deerfield High School and Lake Forest High School, combining for ~3,000 students and faculty. The center includes a 363 surface level parking lot, two (2) monument signs providing visibility and exposure to ~30,200 VPD, and flexible unit sizes. The center is conveniently located within one (1) mile of Interstate-94, Route-41, and the Lake Forest Metra Station.

# **Property Highlights**

- Opportunity to lease space at a Heinen's anchored center in the affluent North Shore
- Along with Heinen's, co-tenants including McDonald's, Jersey Mike's, Newport Coffee, and Sports Clips, among many others
- Conveniently located within one (1) mile of both Interstate-94 and Route-41
- Two (2) monument sign opportunities, featuring visibility and exposure to 30,000+ VPD