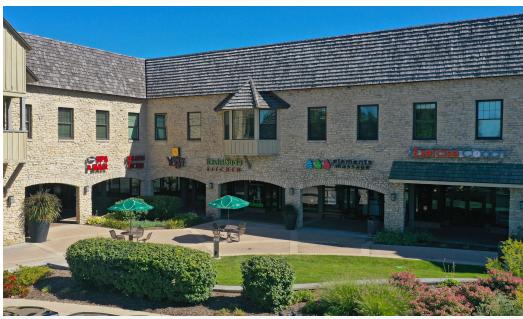

## **Property Overview**

Up to 6,829 SF available for lease at Bannockburn Green, a grocery anchored center in north suburban Bannockburn. The Heinen's anchored center is well located at the southeast corner of the signalized intersection at Half Day Road (Route-22) and Waukegan Road, which border the affluent communities of Deerfield, Lake Forest, Bannockburn and Highland Park. Bannockburn Green presents an opportunity to join Heinen's, McDonald's, Newport Coffee, Mattress Firm, Jersey Mike's, and Sports Clips, among several others. The property features a captive audience located within two (2) miles of both Deerfield High School and Lake Forest High School, combining for ~3,000 students and faculty. The center includes a 363 surface level parking lot, two (2) monument signs providing visibility and exposure to ~30,200 VPD, and flexible unit sizes. The center is conveniently located within one (1) mile of Interstate-94, Route-41, and the Lake Forest Metra Station.

# **Property Highlights**

- Opportunity to lease space at a Heinen's anchored center in the affluent North Shore
- Along with Heinen's, co-tenants including McDonald's, Jersey Mike's, Newport Coffee, and Sports Clips, among many others
- Conveniently located within one (1) mile of both Interstate-94 and Route-41
- Two (2) monument sign opportunities, featuring visibility and exposure to 30,000+ VPD