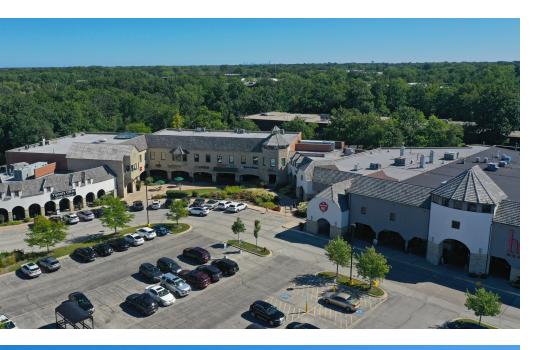

## **Property Overview**

Up to 6,829 SF available for lease at Bannockburn Green, a grocery anchored center in north suburban Bannockburn. The Heinen's anchored center is well located at the southeast corner of the signalized intersection at Half Day Road (Route-22) and Waukegan Road, which border the affluent communities of Deerfield, Lake Forest, Bannockburn and Highland Park. Bannockburn Green presents an opportunity to join Heinen's, McDonald's, Newport Coffee, Mattress Firm, Jersey Mike's, and Sports Clips, among several others. The property features a captive audience located within two (2) miles of both Deerfield High School and Lake Forest High School, combining for ~3,000 students and faculty. The center includes a 363 surface level parking lot, two (2) monument signs providing visibility and exposure to ~30,200 VPD, and flexible unit sizes. The center is conveniently located within one (1) mile of Interstate-94, Route-41, and the Lake Forest Metra Station.