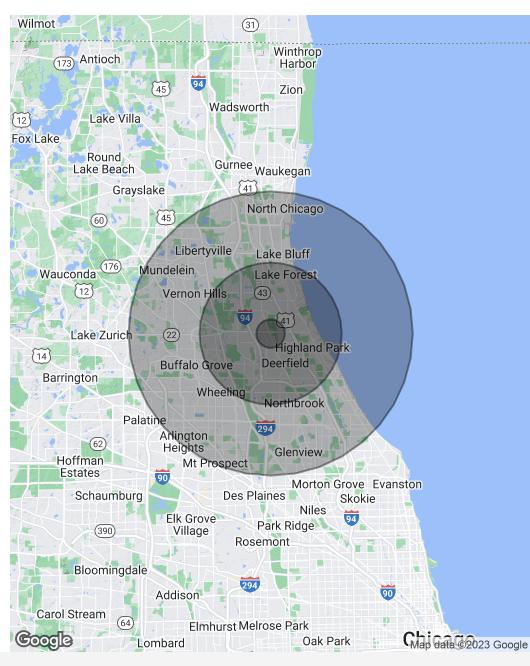

| Population                            | 1 Mile        | 5 Miles           | 10 Miles            |
|---------------------------------------|---------------|-------------------|---------------------|
| Total Population                      | 2,859         | 119,812           | 565,062             |
| Average Age                           | 38.0          | 45.8              | 42.8                |
| Average Age (Male)                    | 37.6          | 44.8              | 41.6                |
| Average Age (Female)                  | 38.3          | 46.6              | 43.6                |
|                                       |               |                   |                     |
| Households & Income                   | 1 Mile        | 5 Miles           | 10 Miles            |
| Households & Income  Total Households | 1 Mile<br>850 | 5 Miles<br>48,728 | 10 Miles<br>221,622 |
|                                       |               |                   |                     |
| Total Households                      | 850           | 48,728            | 221,622             |