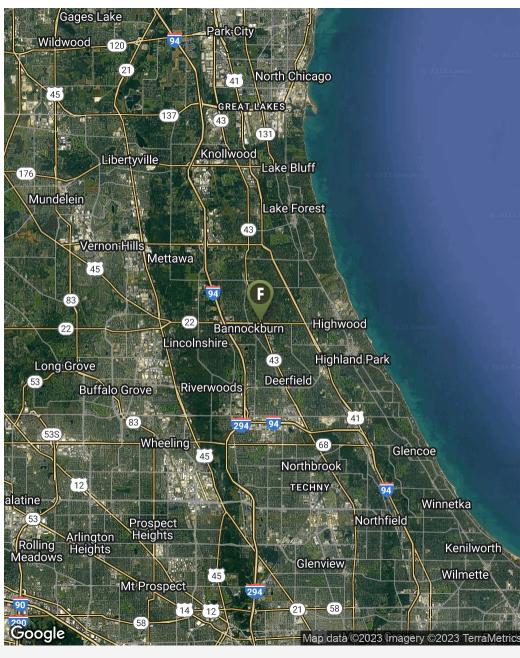

## **Property Overview**

Up to 6,829 SF available for lease at Bannockburn Green, a grocery anchored center in north suburban Bannockburn. The Heinen's anchored center is well located at the southeast corner of the signalized intersection at Half Day Road (Route-22) and Waukegan Road, which border the affluent communities of Deerfield, Lake Forest, Bannockburn and Highland Park. Bannockburn Green presents an opportunity to join Heinen's, McDonald's, Newport Coffee, Mattress Firm, Jersey Mike's, and Sports Clips, among several others. The property features a captive audience located within two (2) miles of both Deerfield High School and Lake Forest High School, combining for ~3,000 students and faculty. The center includes a 363 surface level parking lot, two (2) monument signs providing visibility and exposure to ~30,200 VPD, and flexible unit sizes. The center is conveniently located within one (1) mile of Interstate-94, Route-41, and the Lake Forest Metra Station.