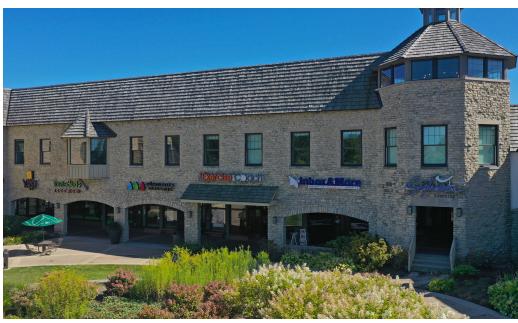

## **Property Overview**

Up to 6,829 SF available for lease at Bannockburn Green, a grocery anchored center in north suburban Bannockburn. The Heinen's anchored center is well located at the southeast corner of the signalized intersection at Half Day Road (Route-22) and Waukegan Road, which border the affluent communities of Deerfield, Lake Forest, Bannockburn and Highland Park. Bannockburn Green presents an opportunity to join Heinen's, McDonald's, Newport Coffee, Mattress Firm, Jersey Mike's, and Sports Clips, among several others. The property features a captive audience located within two (2) miles of both Deerfield High School and Lake Forest High School, combining for ~3,000 students and faculty. The center includes a 363 surface level parking lot, two (2) monument signs providing visibility and exposure to ~30,200 VPD, and flexible unit sizes. The center is conveniently located within one (1) mile of Interstate-94, Route-41, and the Lake Forest Metra Station.

# **Property Highlights**

- Opportunity to lease space at a Heinen's anchored center in the affluent North Shore
- Along with Heinen's, co-tenants including McDonald's, Jersey Mike's, Newport Coffee, and Sports Clips, among many others
- Conveniently located within one (1) mile of both Interstate-94 and Route-41
- Two (2) monument sign opportunities, featuring visibility and exposure to 30,000+ VPD