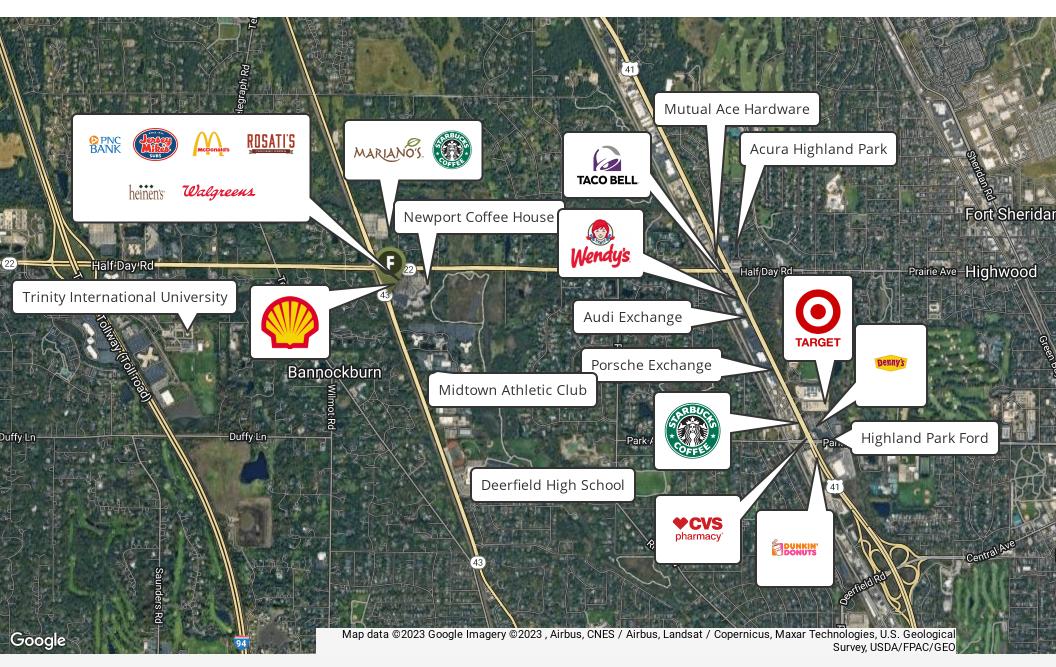

## **Property Overview**

Up to 6,829 SF available for lease at Bannockburn Green, a grocery anchored center in north suburban Bannockburn. The Heinen's anchored center is well located at the southeast corner of the signalized intersection at Half Day Road (Route-22) and Waukegan Road, which border the affluent communities of Deerfield, Lake Forest, Bannockburn and Highland Park. Bannockburn Green presents an opportunity to join Heinen's, McDonald's, Newport Coffee, Mattress Firm, Jersey Mike's, and Sports Clips, among several others. The property features a captive audience located within two (2) miles of both Deerfield High School and Lake Forest High School, combining for ~3,000 students and faculty. The center includes a 363 surface level parking lot, two (2) monument signs providing visibility and exposure to ~30,200 VPD, and flexible unit sizes. The center is conveniently located within one (1) mile of Interstate-94, Route-41, and the Lake Forest Metra Station.

# **Property Highlights**

- Opportunity to lease space at a Heinen's anchored center in the affluent North Shore
- Along with Heinen's, co-tenants including McDonald's, Jersey Mike's, Newport Coffee, and Sports Clips, among many others
- Conveniently located within one (1) mile of both Interstate-94 and Route-41
- Two (2) monument sign opportunities, featuring visibility and exposure to 30,000+ VPD