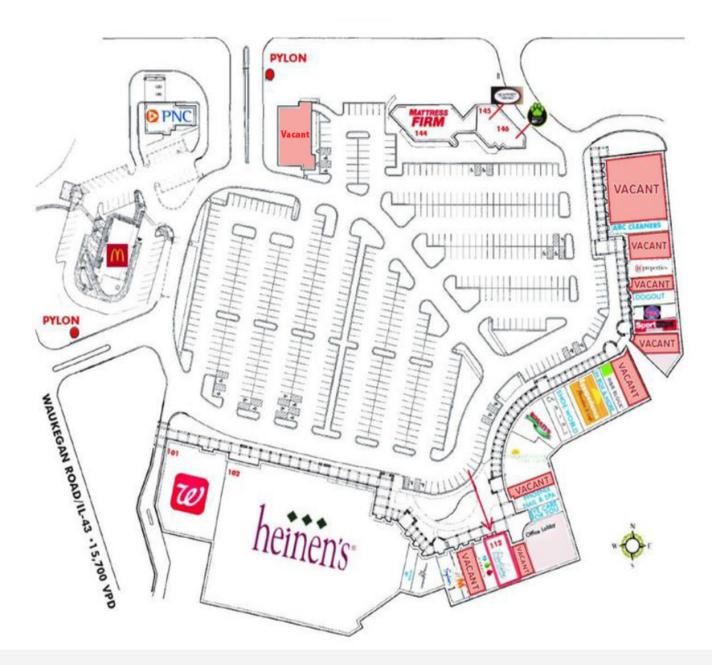

## **Offering Summary**

| Lease Rate:             | Negotiable         |  |
|-------------------------|--------------------|--|
| NNN's:                  | \$8.66 PSF         |  |
| Retail Space Available: | 494 - 6,829 SF     |  |
| Office Space Available: | 830 - 4,790 SF     |  |
| Building Size:          | 160,114 SF         |  |
| Year Built:             | 1985               |  |
| Zoning:                 | R                  |  |
| Market:                 | Northern Suburbs   |  |
| Traffic Count:          | Approx. 30,200 VPD |  |

## **Property Overview**

Up to 6,829 SF available for lease at Bannockburn Green, a grocery anchored center in north suburban Bannockburn. The Heinen's anchored center is well located at the southeast corner of the signalized intersection at Half Day Road (Route-22) and Waukegan Road, which border the affluent communities of Deerfield, Lake Forest, Bannockburn and Highland Park. Bannockburn Green presents an opportunity to join Heinen's, McDonald's, Newport Coffee, Mattress Firm, Jersey Mike's, and Sports Clips, among several others. The property features a captive audience located within two (2) miles of both Deerfield High School and Lake Forest High School, combining for ~3,000 students and faculty. The center includes a 363 surface level parking lot, two (2) monument signs providing visibility and exposure to ~30,200 VPD, and flexible unit sizes. The center is conveniently located within one (1) mile of Interstate-94, Route-41, and the Lake Forest Metra Station.

# **Property Highlights**

- Opportunity to lease space at a Heinen's anchored center in the affluent North Shore
- Along with Heinen's, co-tenants including McDonald's, Jersey Mike's, Newport Coffee, and Sports Clips, among many others
- Conveniently located within one (1) mile of both Interstate-94 and Route-41
- Two (2) monument sign opportunities, featuring visibility and exposure to 30,000+ VPD