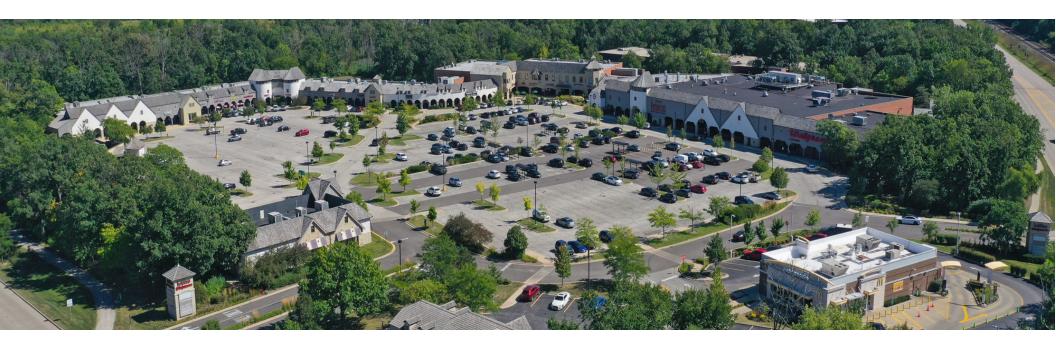

## **Property Overview**

Up to 6,829 SF available for lease at Bannockburn Green, a grocery anchored center in north suburban Bannockburn. The Heinen's anchored center is well located at the southeast corner of the signalized intersection at Half Day Road (Route-22) and Waukegan Road, which border the affluent communities of Deerfield, Lake Forest, Bannockburn and Highland Park. Bannockburn Green presents an opportunity to join Heinen's, McDonald's, Newport Coffee, Mattress Firm, Jersey Mike's, and Sports Clips, among several others. The property features a captive audience located within two (2) miles of both Deerfield High School and Lake Forest High School, combining for ~3,000 students and faculty. The center includes a 363 surface level parking lot, two (2) monument signs providing visibility and exposure to ~30,200 VPD, and flexible unit sizes. The center is conveniently located within one (1) mile of Interstate-94, Route-41, and the Lake Forest Metra Station.