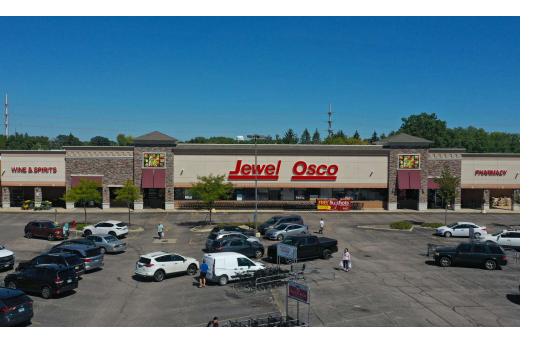

## **Property Overview**

1,050 - 3,292 SF available for lease at Townline Square, a grocery anchored center located at the northeast corner of the heavily trafficked signalized intersection at Lake Street & Townline Road (47,000+ VPD) in northwest suburban Mundelein. Along with Jewel-Osco, co-tenants include LA Fitness, Dollar Tree, Kids Empire, The PICKLR, Goldfish Swim School, H&R Block, Panera, Chipotle, O'Reilly Auto Parts and others. The center features a large on-site parking lot totaling 414 surface level spaces and dual-sided monument signage along both Townline Road and Lake Street. Townline Square, just two (2) miles west of Hawthorn Mall, is located at the western end of the heavily trafficked Route 60 commercial corridor, featuring retailers Target, Wal-Mart, Best Buy, Macy's, Sky Zone, AMC Theaters, Whole Foods, Home Goods, Five Below, Barnes & Noble, Uncle Julio's, Walgreens, Chase Bank, Portillos, Buffalo Wild Wings, Panera Bread, Starbucks, Taco Bell, McDonald's, Culvers, Popeye's., and Dunkin', among many others.

## **Property Highlights**

- Opportunity to join co-tenants Jewel Osco, LA Fitness, Kids Empire, The PICKLR, Dollar Tree, Chipotle, Panera, O'Reilly Auto Parts and more
- · Conveniently located just two (2) miles west of Hawthorn Mall along Townline Road
- Townline Square features a large on-site parking lot totaling 414 surface level spaces and dual-sided monument signage along both Townline Road and Lake Street, providing visibility and exposure to over 47,000 VPD