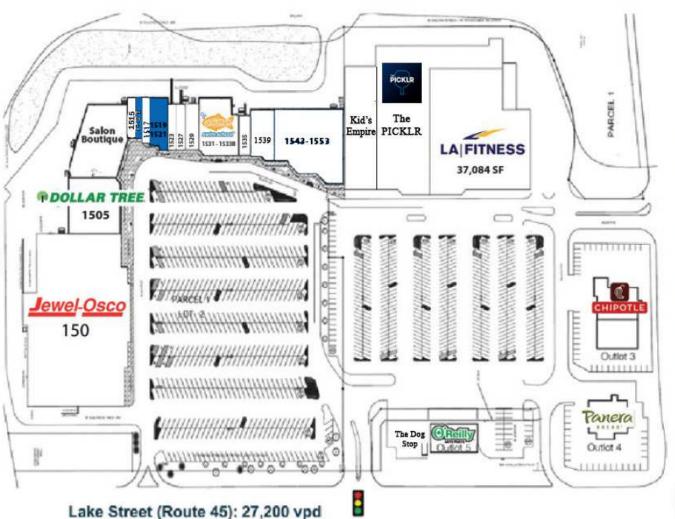

# Site Plan

| Suite         | Tenant               | SF          |
|---------------|----------------------|-------------|
| 150           | Jewel-Osco           | 62,022      |
| 1505          | Dollar Tree          | 10,366      |
| 1511A / 1511B | Salon Boutique       | 13,372      |
| 1515          | Locks & Lace         | 1,081       |
| 1515 B        | Available            | 1,050       |
| 1517          | Best Brains          | 1,639       |
| 1519-1521     | Available            | 3,292       |
| 1523          | Lee Nails            | 1,198       |
| 1527          | H&R Block            | 1,597       |
| 1529          | Orthodontic Experts  | 2,396       |
| 1531-1533B    | Goldfish Swim School | 8,000       |
| 1535          | Galleria Dental      | 1,746       |
| 1539          | Play It Again Sports | 4,231       |
| 1543-1553     | CFX Mundelein        | 16,660      |
| Outlot 1-2    | LA Fitness           | 37,084      |
| Outlot 3A     | Chipotle             |             |
| Outlot 3B     | Tenant               |             |
| Outlot 4      | Panera               | =0.75 Acres |
| Outlot 5      | O'Reilly Auto Parts  | 5,000       |
|               | Total GLA            | 128,095     |