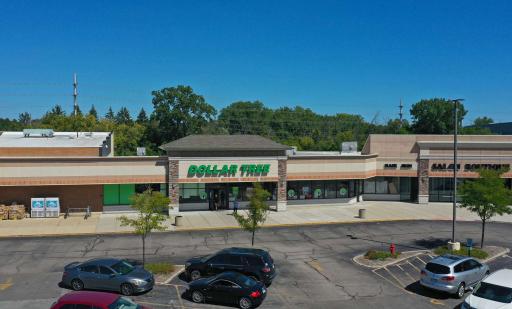

## **Property Overview**

1,050 - 3,292 SF available for lease at Townline Square, a grocery anchored center located at the northeast corner of the heavily trafficked signalized intersection at Lake Street & Townline Road (47,000+ VPD) in northwest suburban Mundelein. Along with Jewel-Osco, co-tenants include LA Fitness, Dollar Tree, Kids Empire, The PICKLR, Goldfish Swim School, H&R Block, Panera, Chipotle, O'Reilly Auto Parts and others. The center features a large on-site parking lot totaling 414 surface level spaces and dual-sided monument signage along both Townline Road and Lake Street. Townline Square, just two (2) miles west of Hawthorn Mall, is located at the western end of the heavily trafficked Route 60 commercial corridor, featuring retailers Target, Wal-Mart, Best Buy, Macy's, Sky Zone, AMC Theaters, Whole Foods, Home Goods, Five Below, Barnes & Noble, Uncle Julio's, Walgreens, Chase Bank, Portillos, Buffalo Wild Wings, Panera Bread, Starbucks, Taco Bell, McDonald's, Culvers, Popeye's., and Dunkin', among many others.

## **Property Highlights**

- Opportunity to join co-tenants Jewel Osco, LA Fitness, Kids Empire, The PICKLR, Dollar Tree, Chipotle, Panera, O'Reilly Auto Parts and more
- · Conveniently located just two (2) miles west of Hawthorn Mall along Townline Road
- Townline Square features a large on-site parking lot totaling 414 surface level spaces and dual-sided monument signage along both Townline Road and Lake Street, providing visibility and exposure to over 47,000 VPD