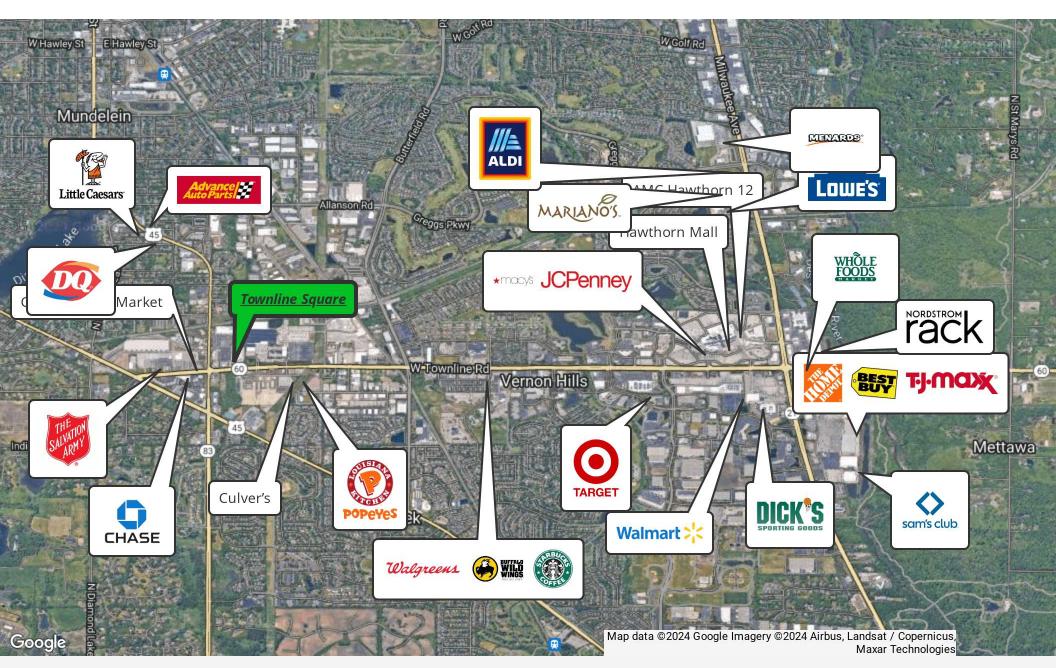

## **Property Overview**

1,050 - 3,292 SF available for lease at Townline Square, a grocery anchored center located at the northeast corner of the heavily trafficked signalized intersection at Lake Street & Townline Road (47,000+ VPD) in northwest suburban Mundelein. Along with Jewel-Osco, co-tenants include LA Fitness, Dollar Tree, Kids Empire, The PICKLR, Goldfish Swim School, H&R Block, Panera, Chipotle, O'Reilly Auto Parts and others. The center features a large on-site parking lot totaling 414 surface level spaces and dual-sided monument signage along both Townline Road and Lake Street. Townline Square, just two (2) miles west of Hawthorn Mall, is located at the western end of the heavily trafficked Route 60 commercial corridor, featuring retailers Target, Wal-Mart, Best Buy, Macy's, Sky Zone, AMC Theaters, Whole Foods, Home Goods, Five Below, Barnes & Noble, Uncle Julio's, Walgreens, Chase Bank, Portillos, Buffalo Wild Wings, Panera Bread, Starbucks, Taco Bell, McDonald's, Culvers, Popeye's., and Dunkin', among many others.