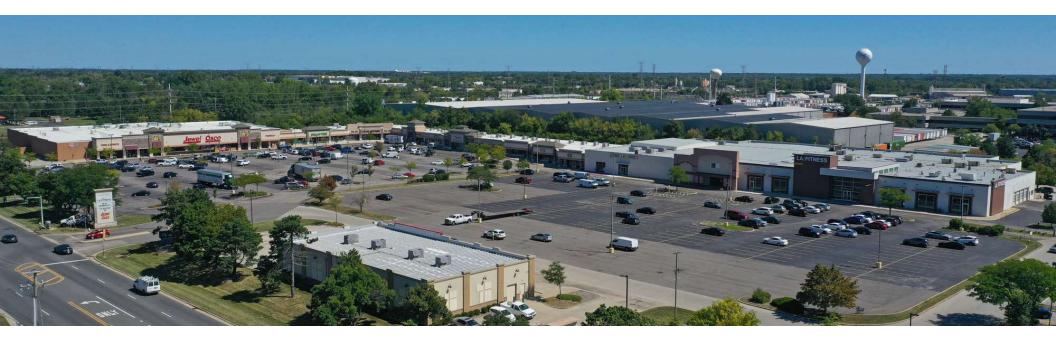

## **Property Overview**

1,050 - 3,292 SF available for lease at Townline Square, a grocery anchored center located at the northeast corner of the heavily trafficked signalized intersection at Lake Street & Townline Road (47,000+ VPD) in northwest suburban Mundelein. Along with Jewel-Osco, co-tenants include LA Fitness, Dollar Tree, Kids Empire, The PICKLR, Goldfish Swim School, H&R Block, Panera, Chipotle, O'Reilly Auto Parts and others. The center features a large on-site parking lot totaling 414 surface level spaces and dual-sided monument signage along both Townline Road and Lake Street. Townline Square, just two (2) miles west of Hawthorn Mall, is located at the western end of the heavily trafficked Route 60 commercial corridor, featuring retailers Target, Wal-Mart, Best Buy, Macy's, Sky Zone, AMC Theaters, Whole Foods, Home Goods, Five Below, Barnes & Noble, Uncle Julio's, Walgreens, Chase Bank, Portillos, Buffalo Wild Wings, Panera Bread, Starbucks, Taco Bell, McDonald's, Culvers, Popeye's., and Dunkin', among many others.

## **Property Highlights**

- Opportunity to join co-tenants Jewel Osco, LA Fitness, Kids Empire, The PICKLR, Dollar Tree, Chipotle, Panera, O'Reilly Auto Parts and more
- · Conveniently located just two (2) miles west of Hawthorn Mall along Townline Road
- Townline Square features a large on-site parking lot totaling 414 surface level spaces and dual-sided monument signage along both Townline Road and Lake Street, providing visibility and exposure to over 47,000 VPD