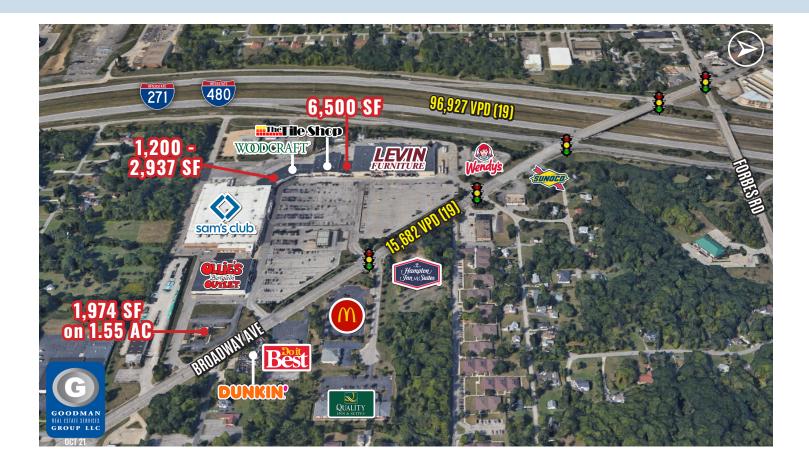

#### HIGHLIGHTS

- AVAILABLE: 1,200 to 6,500 SF inline and 1,974 SF on 1.55 AC
- INCOME: 468,658 people with an average household income of \$92,510 live within a 10 mile radius
- CUSTOMERS: Positioned to capture customers from several of Cleveland's fastestgrowing residential communities, including Solon, Bainbridge, Twinsburg, Hudson, and Macedonia
- ANCHORS: Sam's Club, Levin Furniture, The Tile Shop, and Ollie's Bargain Outlet
- HIGHWAY ACCESS: Located on Broadway Avenue at the highway interchange of Interstate 271 and Interstate 480; one of the largest and most easily accessible retail centers in southeastern Cleveland

# **HAWTHORNE VALLEY** Oakwood Village, Ohio NEGOTIATING