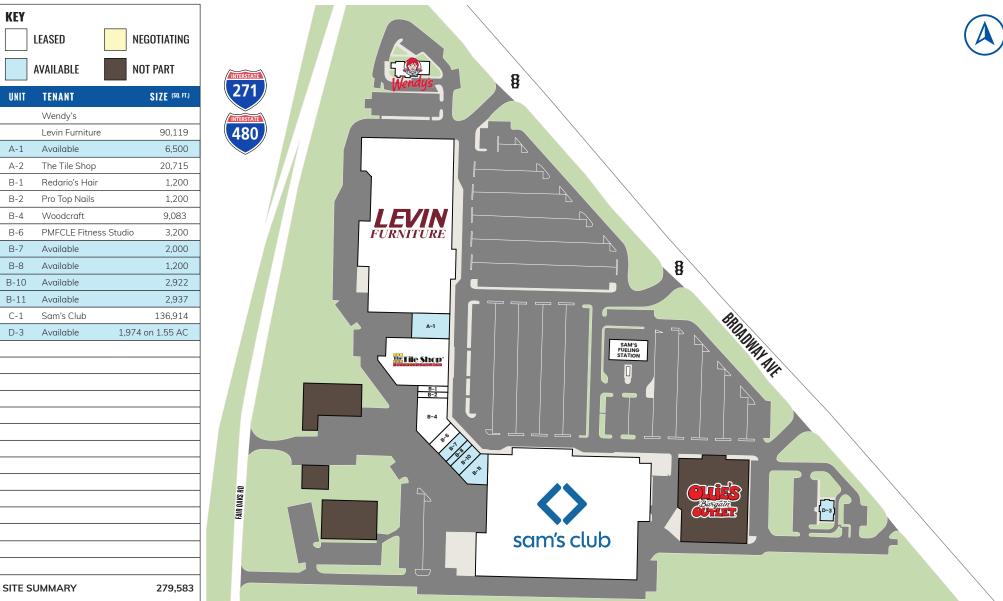

#### HIGHLIGHTS

- AVAILABLE: 1,200 to 6,500 SF inline and 1,974 SF on 1.55 AC
- INCOME: 468,658 people with an average household income of \$92,510 live within a 10 mile radius
- CUSTOMERS: Positioned to capture customers from several of Cleveland's fastestgrowing residential communities, including Solon, Bainbridge, Twinsburg, Hudson, and Macedonia
- ANCHORS: Sam's Club, Levin Furniture, The Tile Shop, and Ollie's Bargain Outlet
- HIGHWAY ACCESS: Located on Broadway Avenue at the highway interchange of Interstate 271 and Interstate 480; one of the largest and most easily accessible retail centers in southeastern Cleveland

# **HAWTHORNE VALLEY** Oakwood Village, Ohio NEGOTIATING