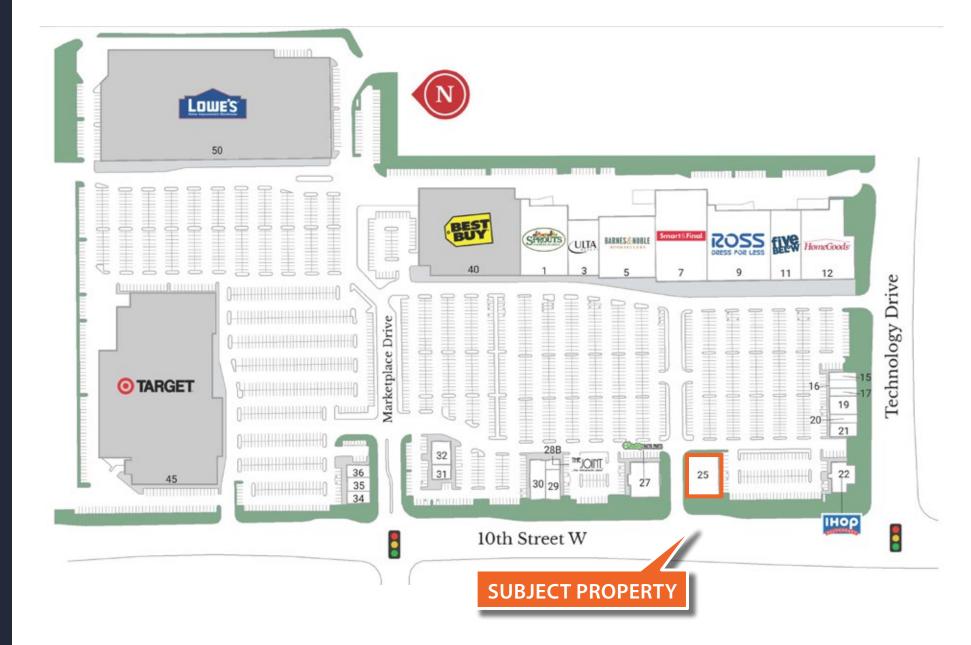

2.50 PSF NNN Term: 5 - 10 Years

Former clothing store. Traditional retail box space suitable for many uses, including clothing rental/store, jewelry, fitness, medical, and more.

В

Unit B: ±2,439 SF

Rate: \$2.50 PSF NNN Term: 5 - 10 Years

Former hair salon space. Existing electrical hookups throughout. Restrooms and sinks in rear of unit.



**Unit C: ±2,800 SF** 

Rate: Negotiable NNN Term: 5 - 10 Years

2nd-Gen Restaurant space. Features full kitchen including 16ft hood, gas hookups, water heater, sinks, and other restaurant fixtures.



### 3-MILE RADIUS DEMOGRAPHICS





**52,796** POPULATION

\$86,328 AVERAGE HOUSEHOLD INCOME

33.9 MEDIAN AGE 15,571 HOUSEHOLDS

20,522 2,356

**DAYTIME EMPLOYMENT** 

**BUSINESSES** 

55% 45%
OWNER RENTER
OCCUPIED HOUSING UNITS

PROPERTY SITE PLAI









## AVISON YOUNG

### **KAMERON GRAYLEE**

Associate License No: 02151132

213.471.1052

kameron.graylee@avisonyoung.com

### **DAVID MALING**

Principal License No: 01139115

213.618.3825

david.maling@avisonyoung.com

### **CHRIS MALING**

Principal

License No: 01025809

213.618.3824

chris.maling@avisonyoung.com

© 2023. Avison Young. Information contained herein was obtained from sources deemed reliable and, while thought to be correct, have not been verified. Avison Young does not guarantee the accuracy or completeness of the information presented, nor assumes any responsibility or liability for any errors or omissions therein.