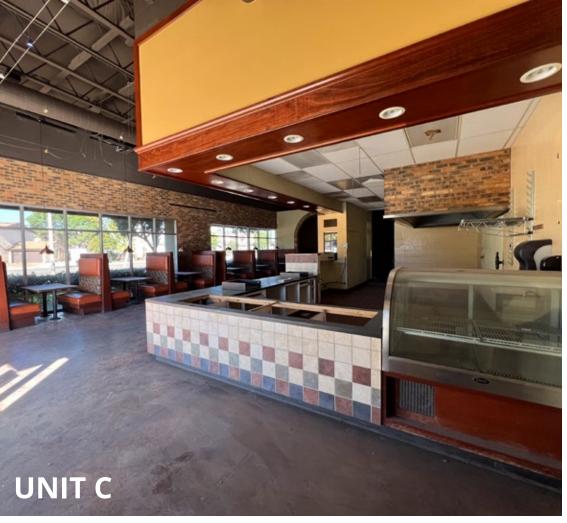

В

Unit B: ±2,439 SF

Rate: \$2.50 PSF NNN Term: 5 - 10 Years

Former hair salon space. Existing electrical hookups throughout. Restrooms and sinks in rear of unit.

**Unit C: ±2,800 SF** 

Rate: Negotiable NNN Term: 5 - 10 Years

2nd-Gen Restaurant space. Features full kitchen including 16ft hood, gas hookups, water heater, sinks, and other restaurant fixtures.