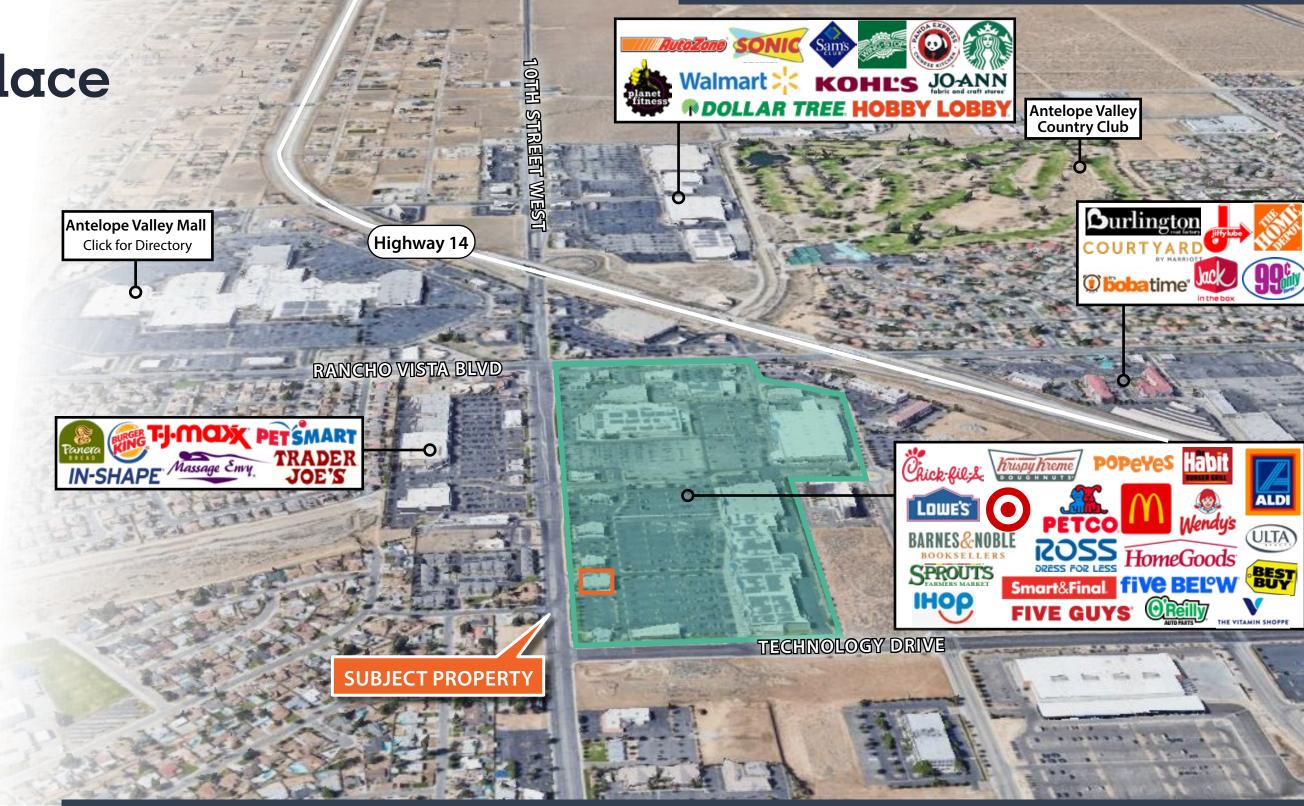

### Highlights

- Join Target, Lowes, HomeGoods, Ross, McDonalds, Chick-Fil-A, and more at one of Palmdale's premiere retail centers!
- High visibility site situated on the Antelope Valley's major thoroughfare, 10th Street West (x VPD).
- Close proximity to Antelope Valley Mall and other national retailers, including Trader Joes, TJ Maxx, and Petsmart.
- 0.5mi away from CA Highway 14.
- Excellent daytime demographics.
- Ample surface parking with lighted parking lot.
- Suits a variety of uses including Restaurant, Medical, Traditional Retail, Health & Fitness, and more.

# **Traffic & Parking**

10th St West - Approx. 33,949 VPD

### 3-MILE RADIUS DEMOGRAPHICS

**52,796** POPULATION

\$86,328 AVERAGE HOUSEHOLD INCOME

33.9 MEDIAN AGE 15,571 HOUSEHOLDS

20,522 2,356

**DAYTIME EMPLOYMENT** 

**BUSINESSES** 

55% 45%
OWNER RENTER
OCCUPIED HOUSING UNITS