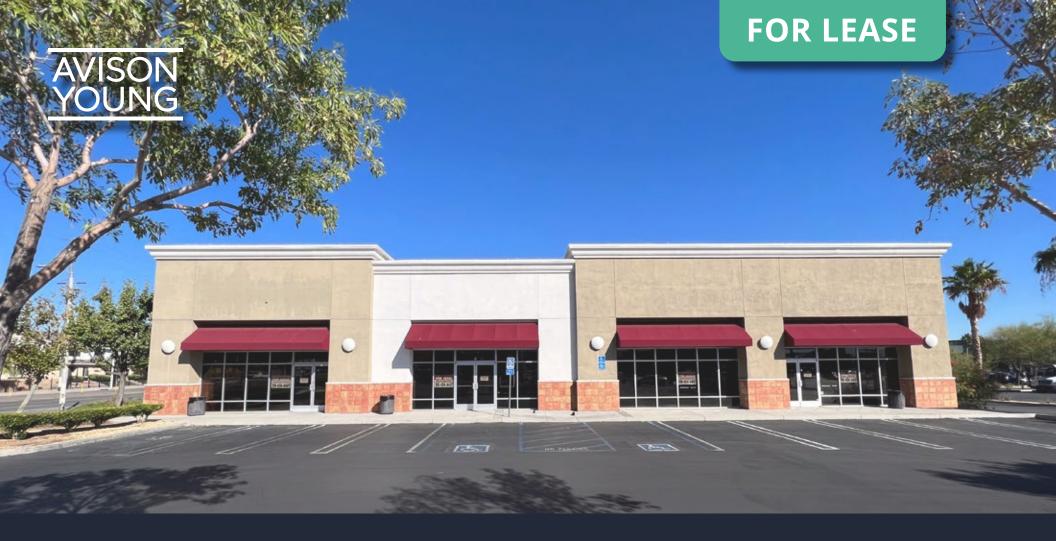

# Palmdale Marketplace

±9,239 SF OF RETAIL AVAILABLE

39202 10th Street West | Palmdale, CA

# Palmdale Marketplace

39202 10th St. West Palmdale, California

### Highlights

- Join Target, Lowes, HomeGoods, Ross, McDonalds, Chick-Fil-A, and more at one of Palmdale's premiere retail centers!
- High visibility site situated on the Antelope Valley's major thoroughfare, 10th Street West (x VPD).
- Close proximity to Antelope Valley Mall and other national retailers, including Trader Joes, TJ Maxx, and Petsmart.
- 0.5mi away from CA Highway 14.
- Excellent daytime demographics.
- Ample surface parking with lighted parking lot.
- Suits a variety of uses including Restaurant, Medical, Traditional Retail, Health & Fitness, and more.