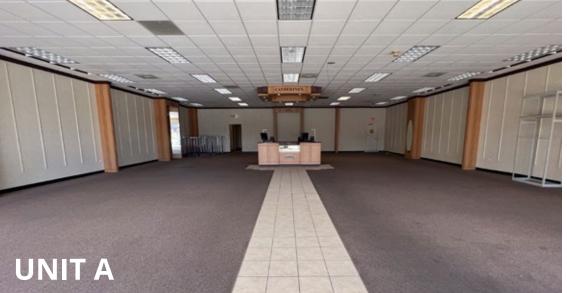

# The Offering

A

Unit A: ±4,000 SF

Rate: \$2.50 PSF NNN Term: 5 - 10 Years

Former clothing store. Traditional retail box space suitable for many uses, including clothing rental/store, jewelry, fitness, medical, and more.