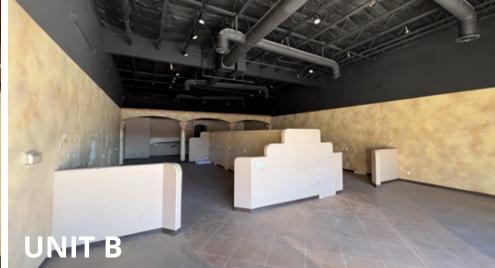

В

Unit B: ±2,439 SF

Rate: \$2.50 PSF NNN Term: 5 - 10 Years

Former hair salon space. Existing electrical hookups throughout. Restrooms and sinks in rear of unit.

**Unit C: ±2,800 SF** 

Rate: Negotiable NNN Term: 5 - 10 Years