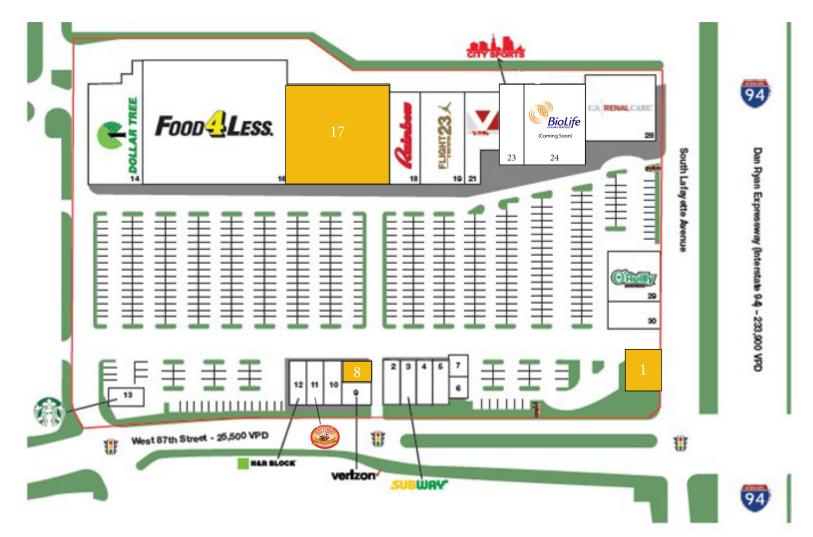

# **CHATHAM RIDGE SHOPPING CENTER**

| TENANT                     | Unit | Square Feet |
|----------------------------|------|-------------|
| AVAILABLE (drive thru)     | 1    | 2,605       |
| Grand Chinese Kitchen      | 2    | 1,200       |
| Subway                     | 3    | 1,200       |
| Firehouse Steak & Lemonade | 4    | 1,200       |
| Nashville Hot Chicken      | 5    | 1,740       |
| Insure One                 | 6    | 900         |
| Docks                      | 7    | 848         |
| AVAILABLE                  | 8    | 1,200       |
| Verizon Wireless           | 9    | 1,200       |
| Wing Stop (Now Open)       | 10   | 1,200       |
| Just Turkey (Now Open)     | 11   | 1,740       |
| H&R Block                  | 12   | 1,800       |
| Starbucks                  | 13   | 1,780       |
| Dollar Tree                | 14   | 8,646       |
| Food 4 Less                | 16   | 63,743      |

| TENANT                  | Unit | Square Feet |
|-------------------------|------|-------------|
| AVAILABLE               | 17   | 25,857      |
| Rainbow                 | 18   | 6,640       |
| Footaction/ Flight 23   | 19   | 7,267       |
| Villa Join the Movement | 21   | 6,045       |
| City Sports             | 23   | 6,000       |
| Biolife (Coming Soon)   | 24   | 11,783      |
| US Renal Care           | 28   | 12,096      |
| O'Reilly Auto Parts     | 29   | 7,500       |
| Classic Nails           | 30   | 1,500       |
| GreenCity Project       | 500  | 0           |
| TOTAL                   |      | 175,991     |