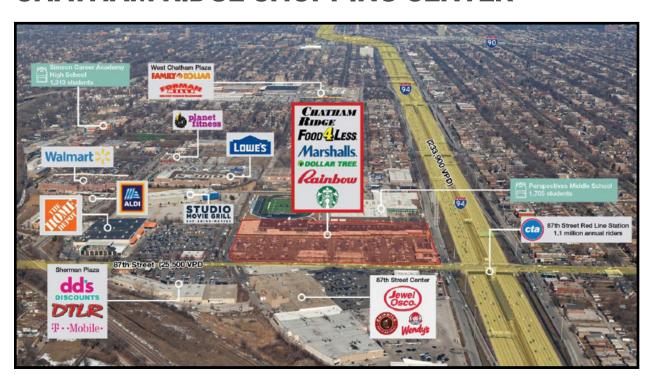

#### PROPERTY DESCRIPTION

- Dominant retail trade area with infill demographic profile;
- Anchored by top performing Food 4 Less grocery store (owned by Kroger);
- Incredible visibility being adjacent to the Dan Ryan Expressway (I-94) and CTA Red Line Stop (87th);
- Convenient access from three stoplight intersections;
- Surrounded by prominent retailers providing a strong draw of customers from the surrounding communities;
- Complementary co-tenancy.

#### **SPACE NOTES**

- Rarely available stoplight corner with existing drive thru (former bank);
- Corner is available for lease (existing 2,605 sf building) or ground lease (+/- 0.33 acre land size);
- Sizeable junior box now available next to Food 4 Less;
- Prominent pylon signage available;
- Outlot small shop space on busy 87th.

## 3,300 sf

**AVAILABLE SPACE** 

5,940 sf

Contiguous up to 12,584 sf

25,857 sf (junior box)

1,200 sf (outlot shop space)

2,605 sf (stoplight corner pad site)