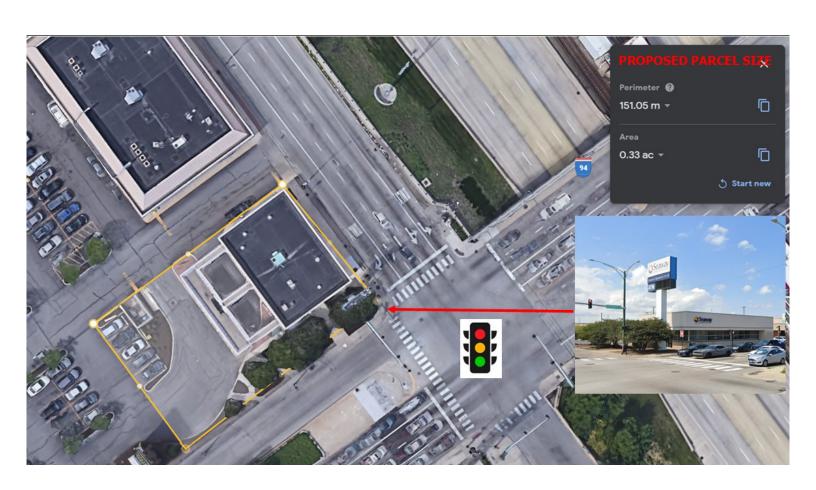

### **CORNER AERIAL & SPECIFICATIONS**

**Building Available or Pad Site for New Construction** 

#### **CORNER PROPOSED SPECS:**

Proposed Land Size: 0.33 acres

Existing Building: +/- 2,605 sf (former bank branch)

Drive Thru: Existing 4 lanes

Parking: Shared easement with the rest of

the shopping center

Signage: Large corner monument (see above)