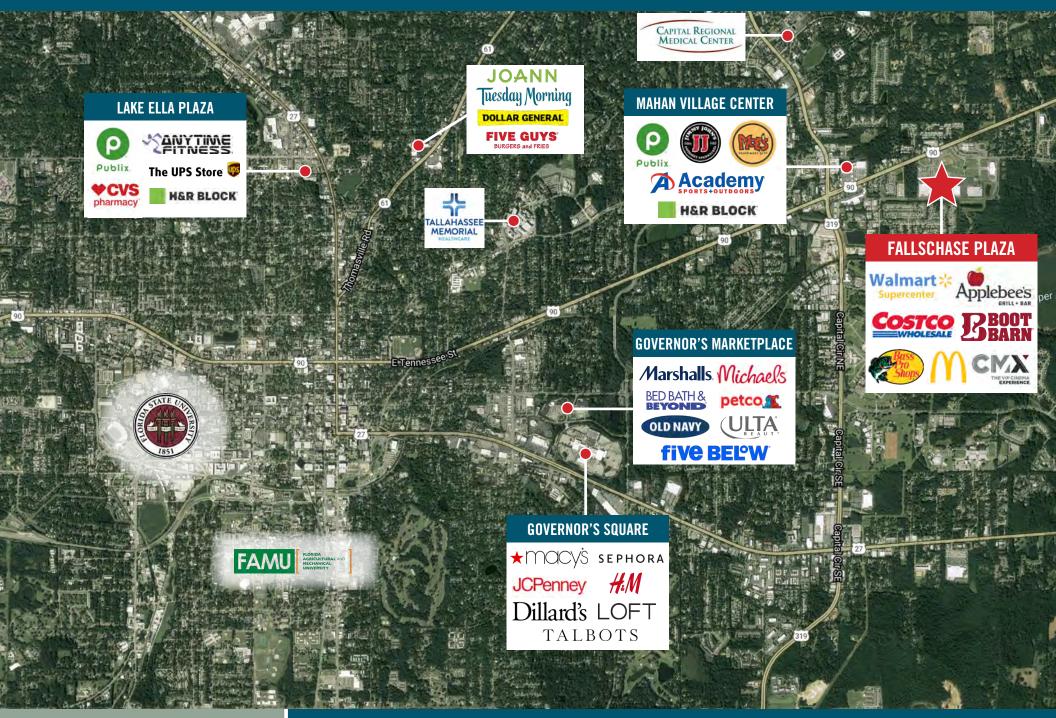

## **PROPERTY HIGHLIGHTS**

- Pad Site: Up to 22,000 SF
- Ideal end cap position for Junior Box store
- Located within the Fallschase Village Center which pulls in 4.9 million visits annually
- Approximately five miles from Florida State University and Florida A&M University with a combined student population of more than 50,000 students
- Co-tenants include Walmart Supercenter, Costco, Bass Pro Shops, Dollar Tree, Boot Barn, CMX Cinemas, and McDonalds