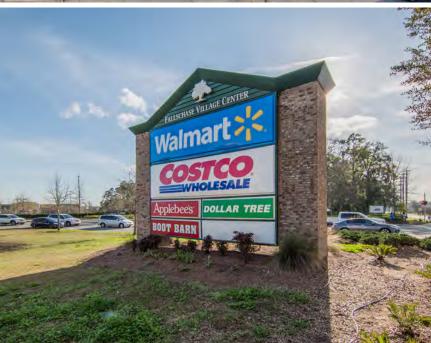

## **PROPERTY HIGHLIGHTS**

- Pad Site: Up to 22,000 SF
- Ideal end cap position for Junior Box store
- Located within the Fallschase Village Center which pulls in 4.9 million visits annually
- Approximately five miles from Florida State University and Florida A&M University with a combined student population of more than 50,000 students
- Co-tenants include Walmart Supercenter, Costco, Bass Pro Shops, Dollar Tree, Boot Barn, CMX Cinemas, and McDonalds