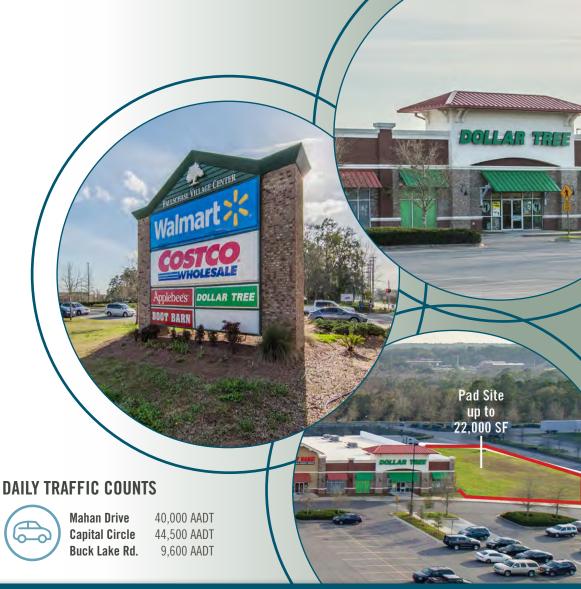

## **PROPERTY HIGHLIGHTS**

- Pad Site: Up to 22,000 SF
- Ideal end cap position for Junior Box store
- Located within the Fallschase Village Center which pulls in 4.9 million visits annually
- Approximately five miles from Florida State University and Florida A&M University with a combined student population of more than 50,000 students
- Co-tenants include Walmart Supercenter, Costco, Bass Pro Shops, Dollar Tree, Boot Barn, CMX Cinemas, and McDonalds