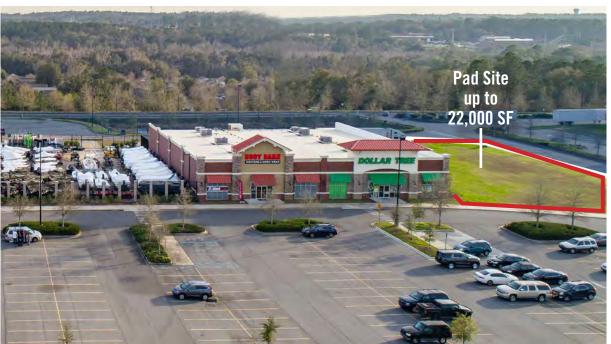

## **PROPERTY HIGHLIGHTS**

- Pad Site: Up to 22,000 SF
- Ideal end cap position for Junior Box store
- Located within the Fallschase Village Center which pulls in 4.9 million visits annually
- Approximately five miles from Florida State University and Florida A&M University with a combined student population of more than 50,000 students
- Co-tenants include Walmart Supercenter, Costco, Bass Pro Shops, Dollar Tree, Boot Barn, CMX Cinemas, and McDonalds