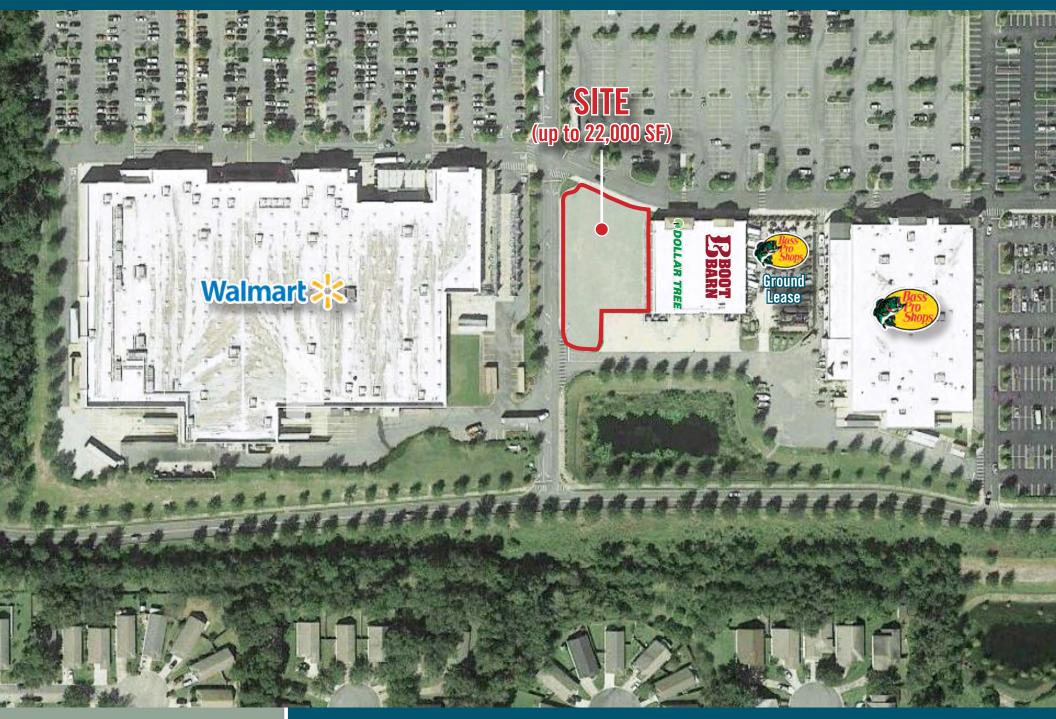

## **PROPERTY HIGHLIGHTS**

- Pad Site: Up to 22,000 SF
- Ideal end cap position for Junior Box store
- Located within the Fallschase Village Center which pulls in 4.9 million visits annually
- Approximately five miles from Florida State University and Florida A&M University with a combined student population of more than 50,000 students
- Co-tenants include Walmart Supercenter, Costco, Bass Pro Shops, Dollar Tree, Boot Barn, CMX Cinemas, and McDonalds