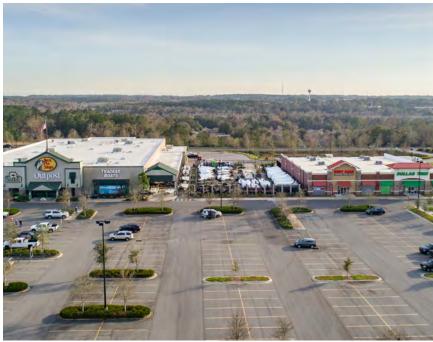

## **PROPERTY HIGHLIGHTS**

- Pad Site: Up to 22,000 SF
- Ideal end cap position for Junior Box store
- Located within the Fallschase Village Center which pulls in 4.9 million visits annually
- Approximately five miles from Florida State University and Florida A&M University with a combined student population of more than 50,000 students
- Co-tenants include Walmart Supercenter, Costco, Bass Pro Shops, Dollar Tree, Boot Barn, CMX Cinemas, and McDonalds