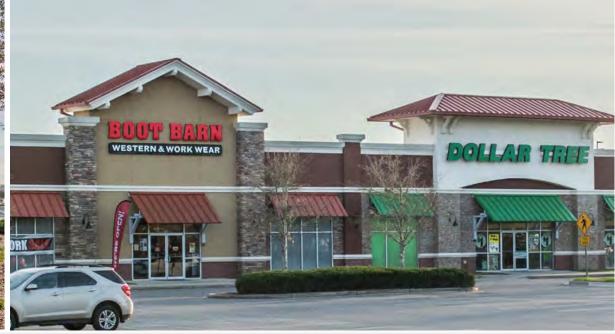

## **PROPERTY HIGHLIGHTS**

- Pad Site: Up to 22,000 SF
- Ideal end cap position for Junior Box store
- Located within the Fallschase Village Center which pulls in 4.9 million visits annually
- Approximately five miles from Florida State University and Florida A&M University with a combined student population of more than 50,000 students
- Co-tenants include Walmart Supercenter, Costco, Bass Pro Shops, Dollar Tree, Boot Barn, CMX Cinemas, and McDonalds