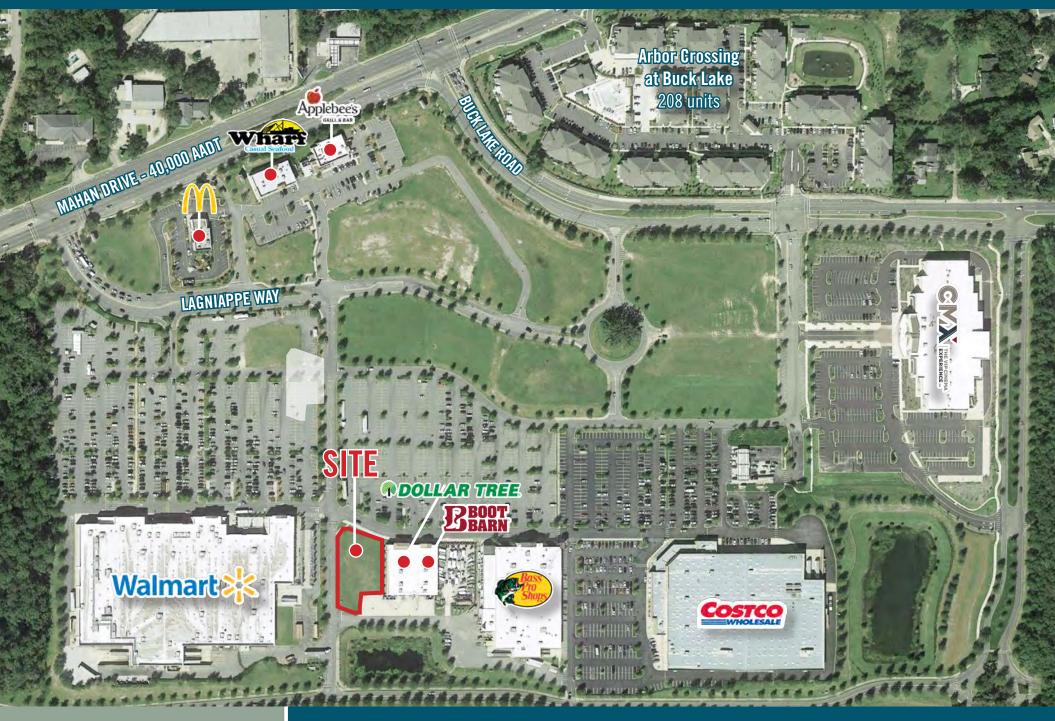

## **PROPERTY HIGHLIGHTS**

- Pad Site: Up to 22,000 SF
- Ideal end cap position for Junior Box store
- Located within the Fallschase Village Center which pulls in 4.9 million visits annually
- Approximately five miles from Florida State University and Florida A&M University with a combined student population of more than 50,000 students
- Co-tenants include Walmart Supercenter, Costco, Bass Pro Shops, Dollar Tree, Boot Barn, CMX Cinemas, and McDonalds