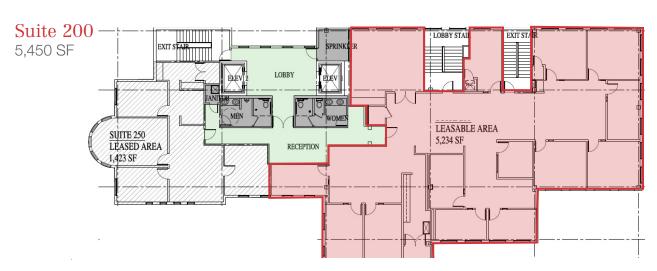

### **Property Features**

Available:

 Entire Second Floor: 7,833 RSF with Private Restrooms (Prominent Building Signage Off Toll Road Is Available with Lease of Entire 2nd Floor)

Suite 200: 5,450 SFSuite 300: 1,536 SF