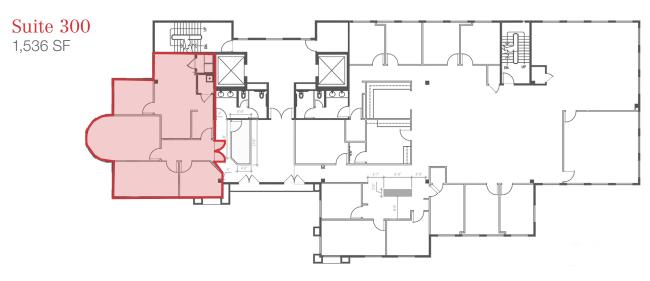

### **Property Features**

Available:

 Entire Second Floor: 7,833 RSF with Private Restrooms (Prominent Building Signage Off Toll Road Is Available with Lease of Entire 2nd Floor)

Suite 200: 5,450 SFSuite 300: 1,536 SF