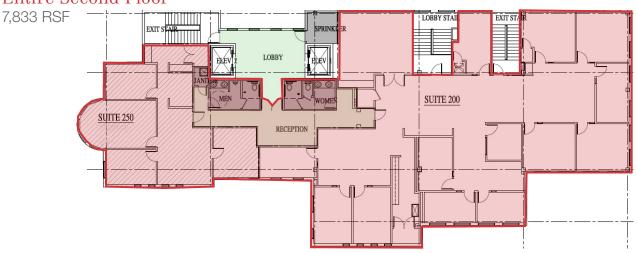

### **Property Features**

Available:

 Entire Second Floor: 7,833 RSF with Private Restrooms (Prominent Building Signage Off Toll Road Is Available with Lease of Entire 2nd Floor)

Suite 200: 5,450 SFSuite 300: 1,536 SF

### **Entire Second Floor**