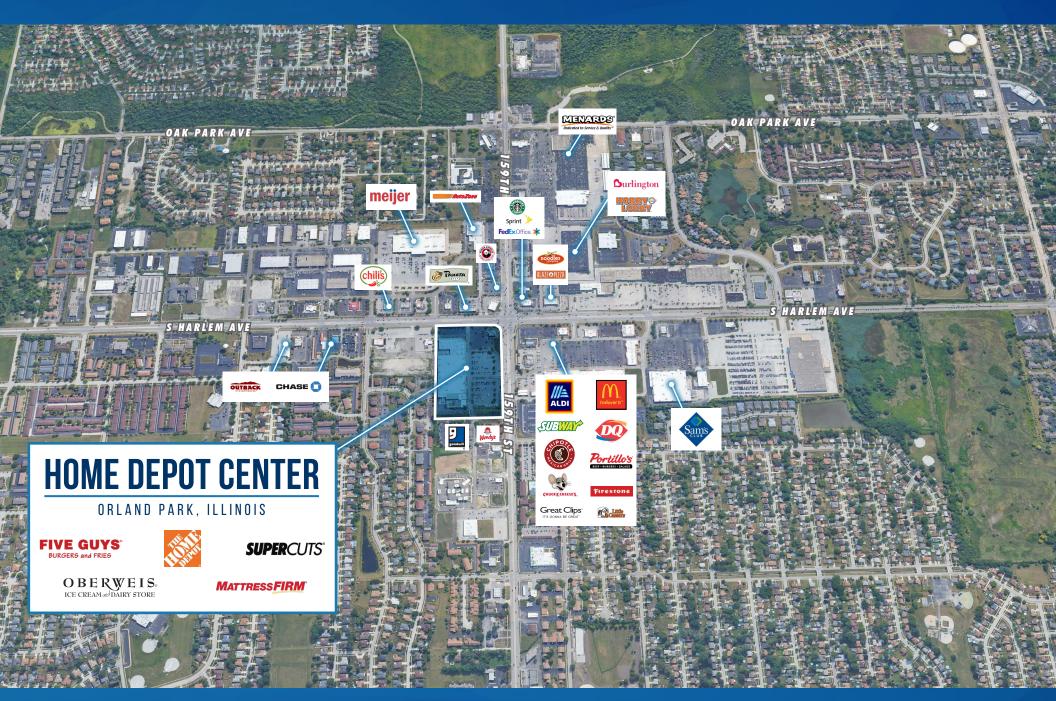

#### SITE SUMMARY

- Located at the heavily trafficked intersection of Harlem Avenue (38,300 ADT) and 159th Street (36,400 ADT) in Orland Park.
- Primary ingress and egress at signalized entrance, along with 2 additional curb cuts.
- Join Home Depot, JC Licht, Oberweis & Five Guys.
- •Area retailers include, Meijer, Aldi, Burlington, Hobby Lobby, Sam's Club & more.