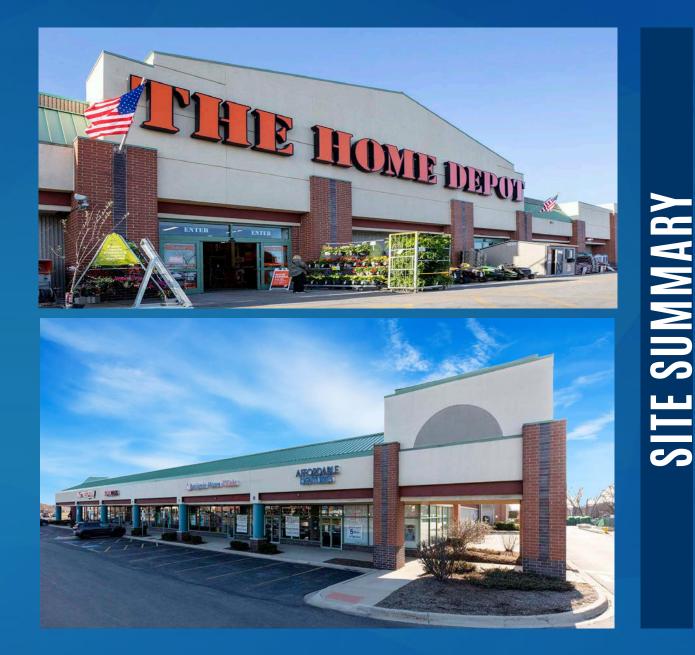

#### SITE SUMMARY

- Located at the heavily trafficked intersection of Harlem Avenue (38,300 ADT) and 159th Street (36,400 ADT) in Orland Park.
- Primary ingress and egress at signalized entrance, along with 2 additional curb cuts.
- Join Home Depot, JC Licht, Oberweis & Five Guys.
- •Area retailers include, Meijer, Aldi, Burlington, Hobby Lobby, Sam's Club & more.