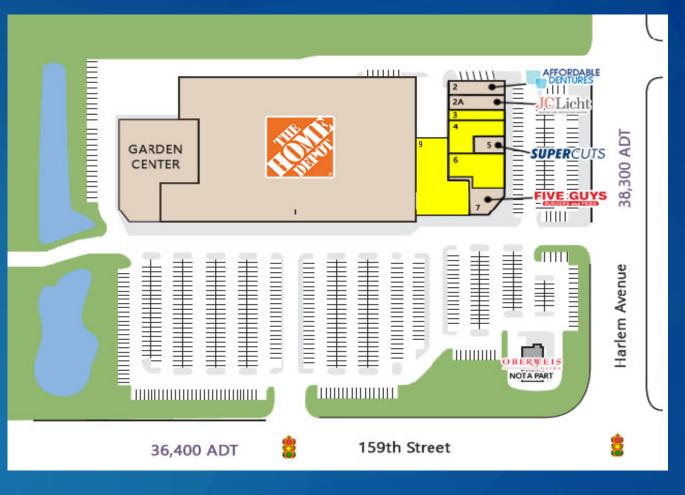

## **HOME DEPOT CENTER**

ORLAND PARK, ILLINOIS

FIVE GUYS

SITE PL

| UNIT | TENANT              | SIZE    | UNIT | TENANT    | SIZE   |
|------|---------------------|---------|------|-----------|--------|
| 1    | The Home Depot      | 114,932 | 5    | Supercuts | 1,100  |
| 2    | Affordable Dentures | 2,946   | 6    | Available | 5,843  |
| 2A   | JC Licht            | 4,000   | 7    | Five Guys | 3,500  |
| 3    | Available           | 410     | 9    | Available | 10,865 |
| 4    | Available           | 5,730   |      |           |        |

#### SITE SUMMARY

- Located at the heavily trafficked intersection of Harlem Avenue (38,300 ADT) and 159th Street (36,400 ADT) in Orland Park.
- Primary ingress and egress at signalized entrance, along with 2 additional curb cuts.
- Join Home Depot, JC Licht, Oberweis & Five Guys.
- •Area retailers include, Meijer, Aldi, Burlington, Hobby Lobby, Sam's Club & more.