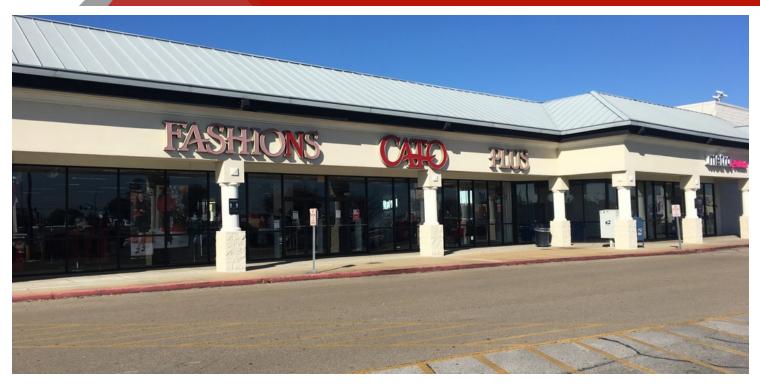

### PROPERTY OVERVIEW

Space available in a Walmart & Sams Cub anchored shopping center. Other key tenants include JoAnn Fabrics, AT&T, Tuesday Morning, and CATO, among others. Small shop space includes 66,000 +/- SF. Availability and sizes vary. Traffic volume on primary commercial corridor, North Gloster St, averages 20,000 vehicles per day. Dynamic location ranking among the most visited in the market