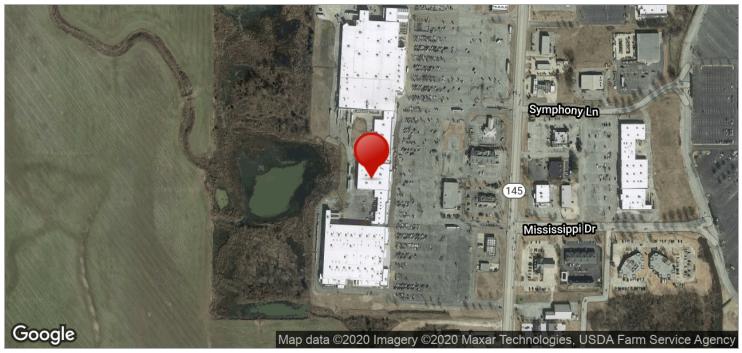

#### LOCATION OVERVIEW

Located strategically between major shopping districts in Memphis, TN & Birmingham, AL on I-22, the Mall at Barnes Crossing District delivers an all-in-one place for shopping and dining. A super regional mall and strip centers in the surrounding area provide over 1.5 million square feet of retail space that is still growing. Large anchor stores include Belk, Barnes & Noble, Dick's Sporting Goods, Best Buy, Old Navy, Sam's Club, and Walmart. More than 90 specialty shops, a variety of restaurants, a 600-seat food court, the Cinemark Movies 8, and the Malco Cinema 10 complete the collection making the Barnes Crossing District the shopping destination located between Memphis TN and Birmingham AL, along the I-22 corridor