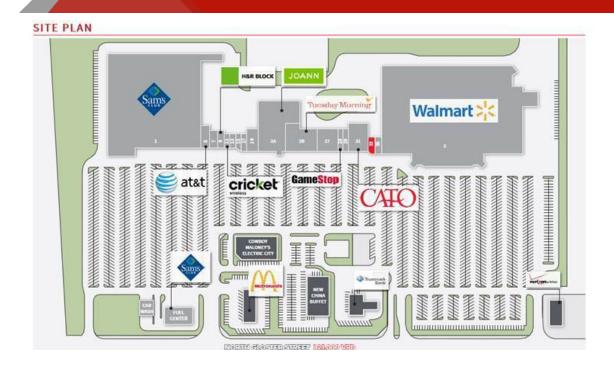

### PROPERTY OVERVIEW

Space available in a Walmart & Sams Cub anchored shopping center. Other key tenants include JoAnn Fabrics, AT&T, Tuesday Morning, and CATO, among others. Small shop space includes 66,000 +/- SF. Availability and sizes vary. Traffic volume on primary commercial corridor, North Gloster St, averages 20,000 vehicles per day. Dynamic location ranking among the most visited in the market

# WALMART SHADOW-ANCHOR SPACE AVAILABLE

| SPACE                      | LEASE RATE    | LEASE TYPE | SIZE (SF) | COMMENTS                                                 |
|----------------------------|---------------|------------|-----------|----------------------------------------------------------|
| Big Oaks Crossing Suite 29 | \$25.00 SF/YR | NNN        | 1,600 SF  | Space formerly occupied by check / cash advance business |
| Big Oaks Crossing Suite 33 | \$25.00 SF/YR | NNN        | 1,458 SF  | Space formerly occupied by deli restaurant               |