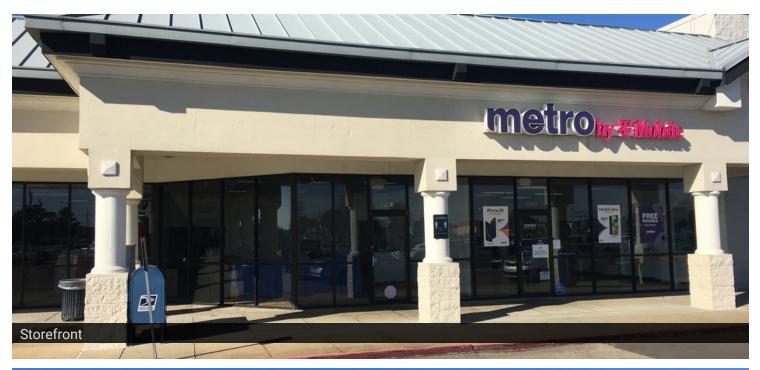

# WALMART SHADOW-ANCHOR SPACE AVAILABLE

| SPACE                      | LEASE RATE    | LEASE TYPE | SIZE (SF) | COMMENTS                                                 |
|----------------------------|---------------|------------|-----------|----------------------------------------------------------|
| Big Oaks Crossing Suite 29 | \$25.00 SF/YR | NNN        | 1,600 SF  | Space formerly occupied by check / cash advance business |
| Big Oaks Crossing Suite 33 | \$25.00 SF/YR | NNN        | 1,458 SF  | Space formerly occupied by deli restaurant               |