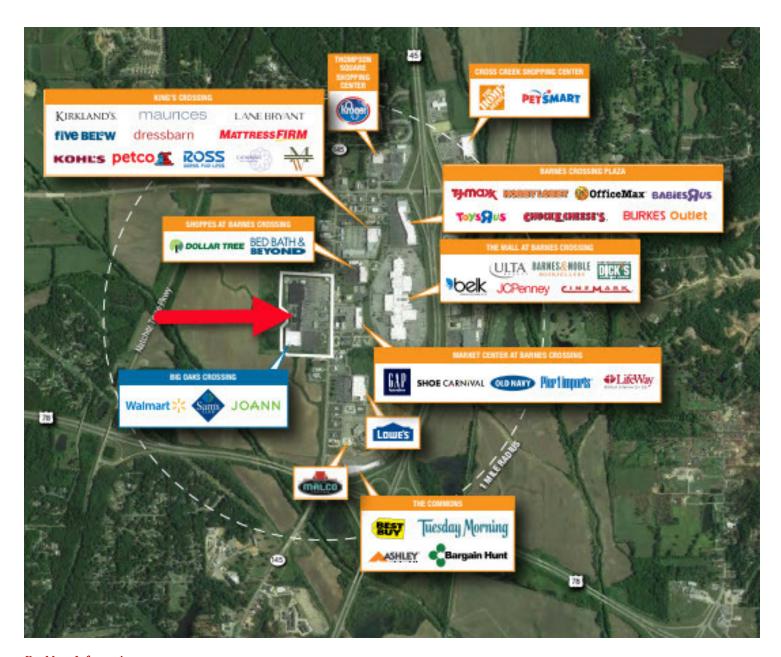

#### LOCATION OVERVIEW

Located strategically between major shopping districts in Memphis, TN & Birmingham, AL on I-22, the Mall at Barnes Crossing District delivers an all-in-one place for shopping and dining. A super regional mall and strip centers in the surrounding area provide over 1.5 million square feet of retail space that is still growing. Large anchor stores include Belk, Barnes & Noble, Dick's Sporting Goods, Best Buy, Old Navy, Sam's Club, and Walmart. More than 90 specialty shops, a variety of restaurants, a 600-seat food court, the Cinemark Movies 8, and the Malco Cinema 10 complete the collection making the Barnes Crossing District the shopping destination located between Memphis TN and Birmingham AL, along the I-22 corridor