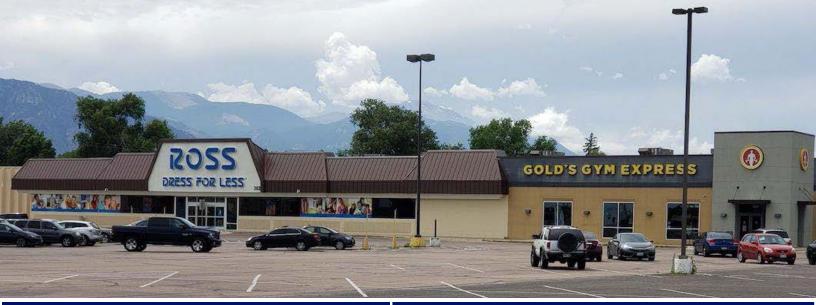

## **Retail For Lease**

**BUILDING FEATURES** 

Security Shopping Center 302 - 388 Main St Colorado Springs, CO 80911

| Building Size      | 56,796SF                        |                    |
|--------------------|---------------------------------|--------------------|
| Available Space    | #332B 1,123 SF<br>#388 2,000 SF | <b>11</b> 2020 Pop |
| Lease Rate NNN     | \$14.00 - \$18.00 PSF           | ♠ Hou              |
| Operating Expenses | Total Est (2020): \$2.71 PSF    | Avg HH             |
| Zoning             | CC CAD-0                        | Combined Tra       |

## **Retail For Lease**

Security Shopping Center 302 - 388 Main St Colorado Springs, CO 80911

Greg Kaufman, Principal
Office 719.309.3900 | Cell 719.229.8041
Gkaufman@KCREadvisors.com

Philip Crow, Broker Associate Office 719.309.3900 | Cell 719.985.9867 Pcrow@KCREadvisors.com