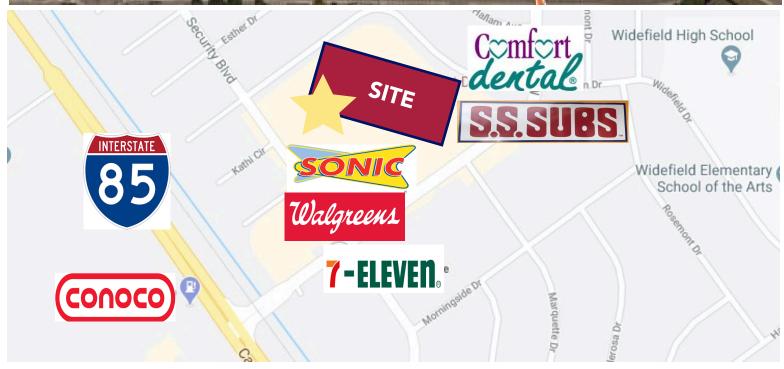

## JOIN THIS PROMINENT RETAIL CENTER

Security Shopping Center has great visibility from a busy intersection and offers quick access to US-85.

Surrounding retailers include:

| DEMOGRAPHICS        |          |          |          |
|---------------------|----------|----------|----------|
|                     | 1 Mile   | 3 Miles  | 5 Miles  |
| 2020 Population     | 11,251   | 56,199   | 163,083  |
| <b>A</b> Households | 4,193    | 17,691   | 56,583   |
| Avg HH Income       | \$60,152 | \$58,948 | \$56,010 |

## **Combined Traffic Count**

Main St / Security Blvd

39,690 VPD

\*Sourced by CoStar

Greg Kaufman, Principal Office 719.309.3900 | Cell 719.229.8041 Gkaufman@KCREadvisors.com

Philip Crow, Broker Associate Office 719.309.3900 | Cell 719.985.9867 Pcrow@KCREadvisors.com