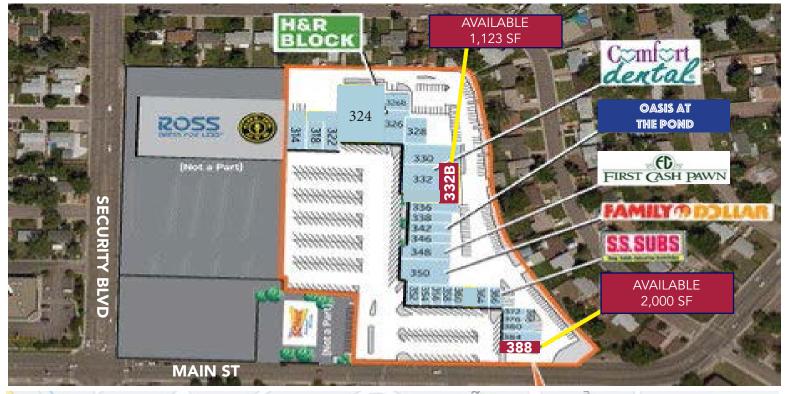

## **Retail For Lease**

**BUILDING FEATURES** 

Security Shopping Center 302 - 388 Main St Colorado Springs, CO 80911

| Building Size      | 56,796SF                        |                    |
|--------------------|---------------------------------|--------------------|
| Available Space    | #332B 1,123 SF<br>#388 2,000 SF | <b>11</b> 2020 Pop |
| Lease Rate NNN     | \$14.00 - \$18.00 PSF           | ♠ Hou              |
| Operating Expenses | Total Est (2020): \$2.71 PSF    | Avg HH             |
| Zoning             | CC CAD-0                        | Combined Tra       |

## JOIN THIS PROMINENT RETAIL CENTER

Security Shopping Center has great visibility from a busy intersection and offers quick access to US-85.

Surrounding retailers include:

| DEMOGRAPHICS        |          |          |          |
|---------------------|----------|----------|----------|
|                     | 1 Mile   | 3 Miles  | 5 Miles  |
| 2020 Population     | 11,251   | 56,199   | 163,083  |
| <b>A</b> Households | 4,193    | 17,691   | 56,583   |
| Avg HH Income       | \$60,152 | \$58,948 | \$56,010 |