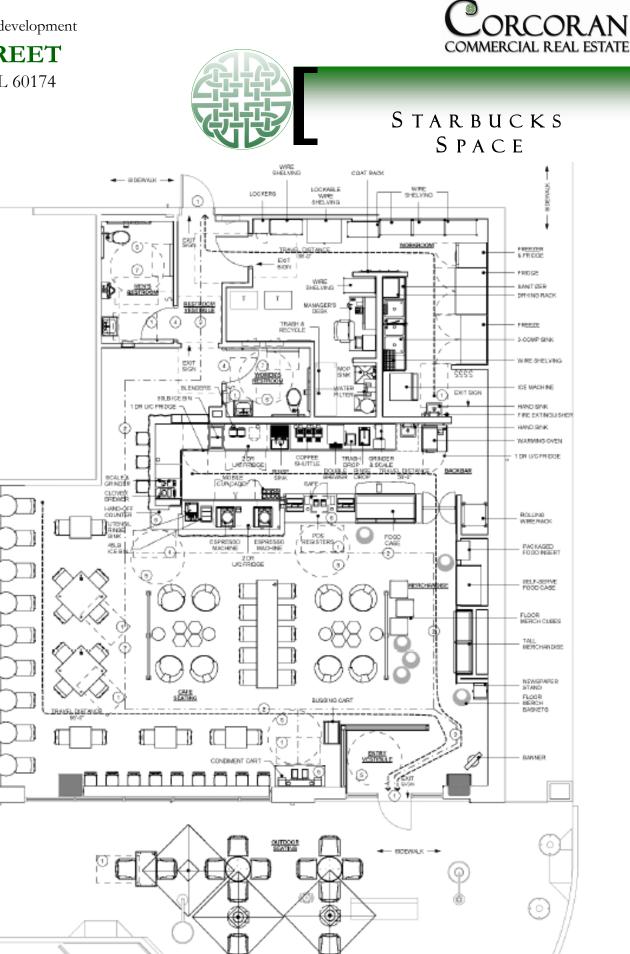

### **AVAILABLE UNIT INFORMATION:**

THE PLAZA BUILDING:

STARBUCKS SPACE—2,392 SF

Just leased to Coroco Coffee!