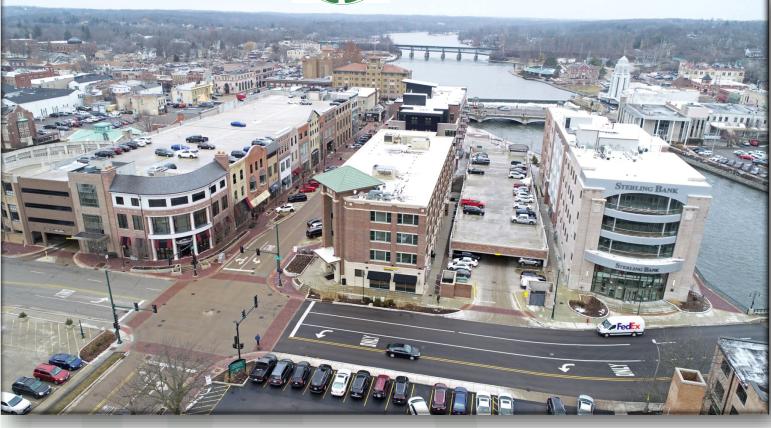

# **PROPERTY INFORMATION:**

- Project Start 2006 (The Plaza)
- ALE Building 2015
- Sterling Building 2018
- Riverloft Building 2020
- 429 Parking Spaces (Plaza)
- 110 Parking Spaces (2 level River Deck)
- Mixed Use development (Retail, Office, Residential Condos)
- Great Restaurants and Conveniences
- Now leasing Office and Retail Space