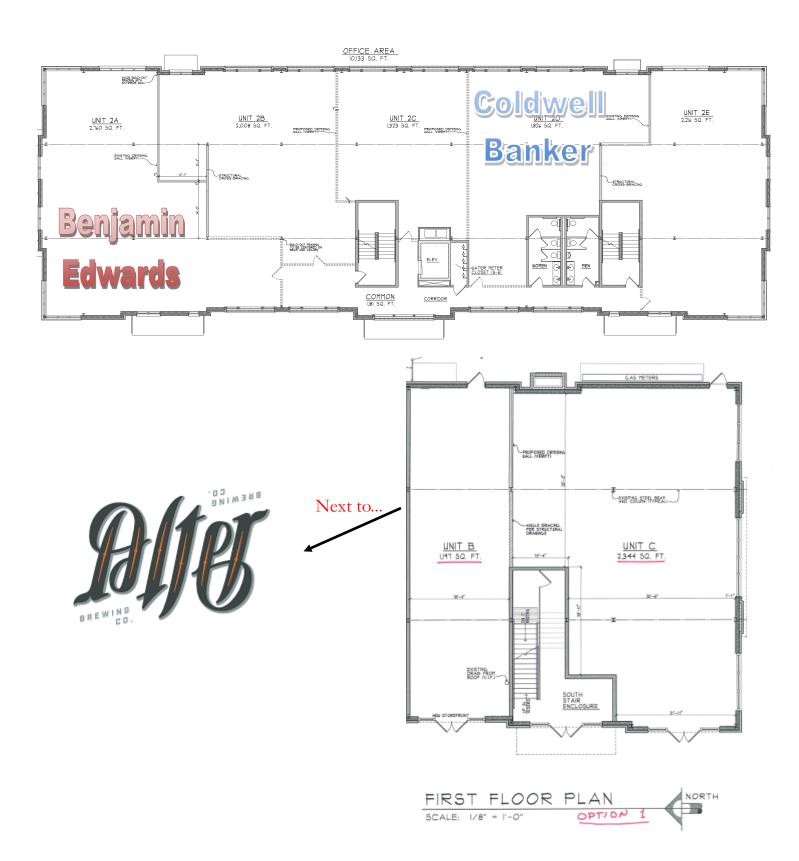

### **RIVERLOFT BUILDING:**

Retail: 3,560 Square Feet

Office: Suite 2C—1,477 RSF Moving to lease Suite 2E—2,474 RSF

## R I V E R L O F T A V A I L A B I L I T Y