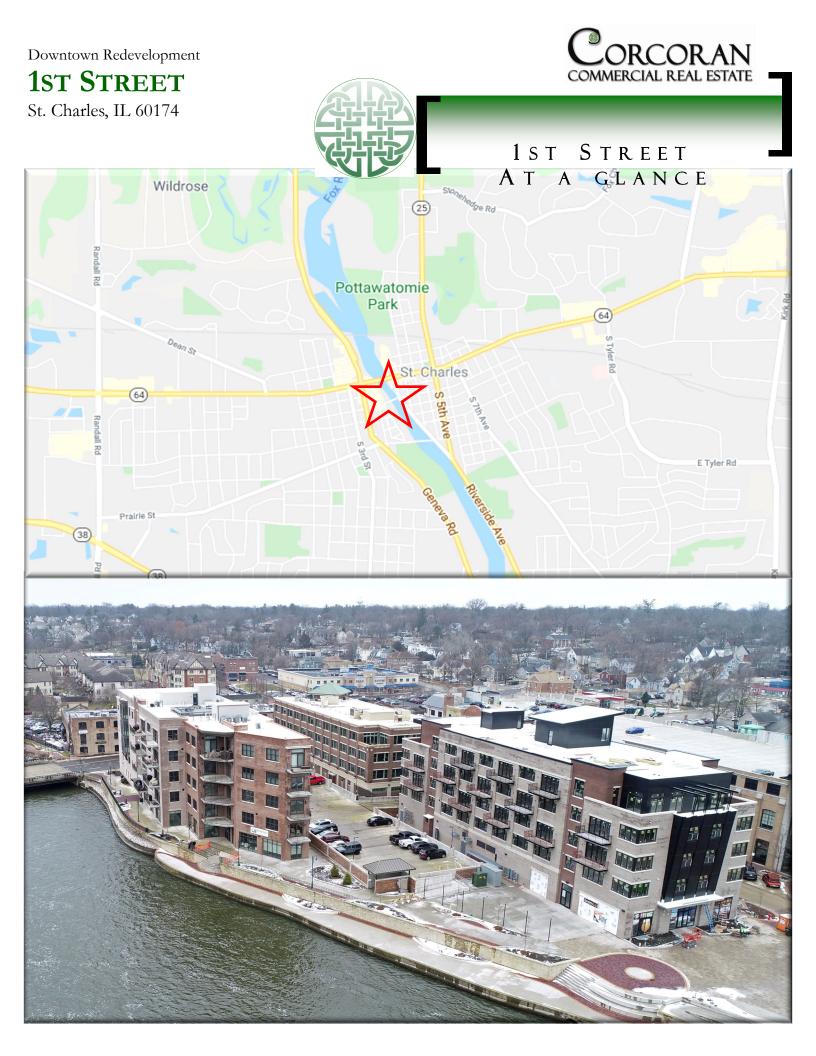

St. Charles, IL 60174

# **PROPERTY INFORMATION:**

- Project Start 2006 (The Plaza)
- ALE Building 2015
- Sterling Building 2018
- Riverloft Building 2020
- 429 Parking Spaces (Plaza)
- 110 Parking Spaces (2 level River Deck)
- Mixed Use development (Retail, Office, Residential Condos)
- Great Restaurants and Conveniences
- Now leasing Office and Retail Space