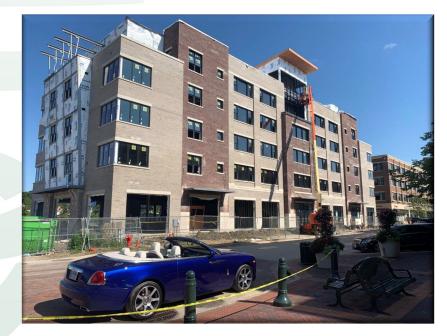

### **RIVERLOFT BUILDING:**

Retail: 3,560 Square Feet

Office: Suite 2C—1,477 RSF Moving to lease Suite 2E—2,474 RSF

## R I V E R L O F T A V A I L A B I L I T Y